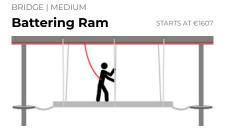

**OBSTACLES PRICE LIST** 



## **BRIDGES** Horizontal connected

BRIDGE | MEDIUM









PREMIUM























| <b>Lighting Triangles</b> STARTS AT €2255 |   |  |  |  |
|-------------------------------------------|---|--|--|--|
|                                           | * |  |  |  |

INTERACTIVE PREMIUM





BRIDGE | EASY

<sup>\*</sup> Prices shown are for 4m obstacle length



<sup>\*</sup> Prices shown are for 4m obstacle length



<sup>\*</sup> Prices shown are for 4m obstacle length



<sup>\*</sup> Prices shown are for 4m obstacle length



<sup>\*</sup> Prices shown are for 4m obstacle length

### **SPECIALS**

Unclassifiable elements, usually a mix of different categories



\* Requires additional construction



SPECIAL | EASY **Photo Bench** 



SPECIAL | EASY

SPECIAL | MEDIUM

INTERACTIVE PREMIUM



SPECIAL | MEDIUM Hanging Macaronis (Net) STARTS AT