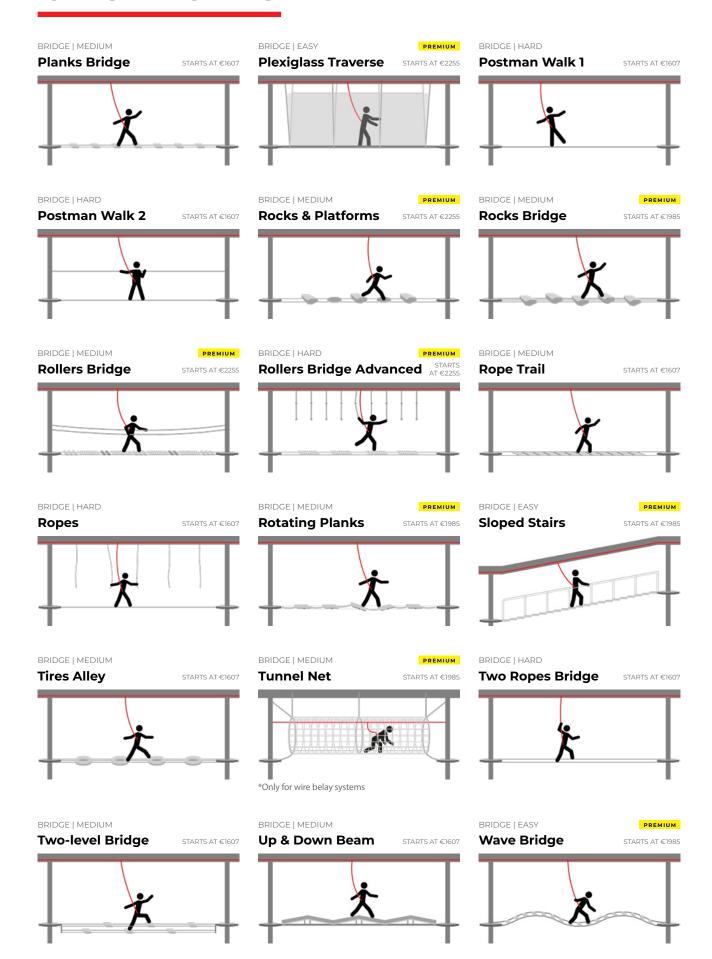

## **BRIDGES** Horizontal connected

BRIDGE | MEDIUM

PREMIUM

| <b>Lighting Triangles</b> STARTS AT €2255 |   |  |  |  |
|-------------------------------------------|---|--|--|--|
|                                           | * |  |  |  |

INTERACTIVE PREMIUM

BRIDGE | EASY

<sup>\*</sup> Prices shown are for 4m obstacle length

<sup>\*</sup> Prices shown are for 4m obstacle length

<sup>\*</sup> Prices shown are for 4m obstacle length

<sup>\*</sup> Prices shown are for 4m obstacle length

<sup>\*</sup> Prices shown are for 4m obstacle length