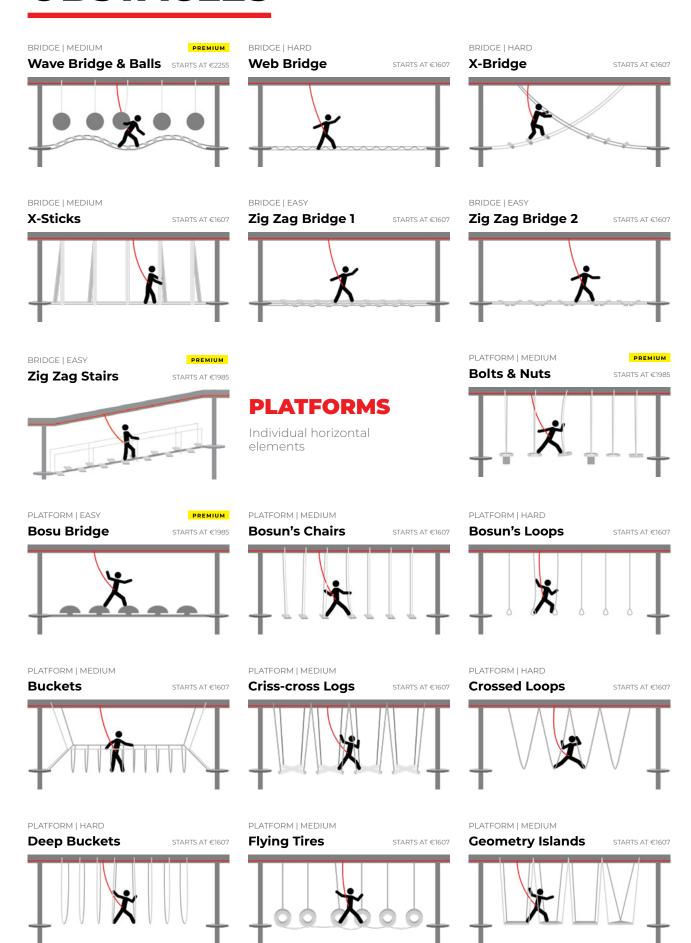

INTERACTIVE PREMIUM

BRIDGE | EASY

<sup>\*</sup> Prices shown are for 4m obstacle length

<sup>\*</sup> Prices shown are for 4m obstacle length

<sup>\*</sup> Prices shown are for 4m obstacle length

<sup>\*</sup> Prices shown are for 4m obstacle length

<sup>\*</sup> Prices shown are for 4m obstacle length

### **SPECIALS**

Unclassifiable elements, usually a mix of different categories

\* Requires additional construction

SPECIAL | EASY **Photo Bench** 

SPECIAL | EASY

SPECIAL | MEDIUM

INTERACTIVE PREMIUM

SPECIAL | MEDIUM Hanging Macaronis (Net) STARTS AT €1985