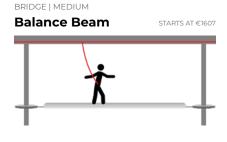

**OBSTACLES PRICE LIST** 



## **BRIDGES** Horizontal connected

BRIDGE | MEDIUM









PREMIUM























| <b>Lighting Triangles</b> STARTS AT €2255 |   |  |  |  |
|-------------------------------------------|---|--|--|--|
|                                           | * |  |  |  |

INTERACTIVE PREMIUM





BRIDGE | EASY

<sup>\*</sup> Prices shown are for 4m obstacle length



<sup>\*</sup> Prices shown are for 4m obstacle length



<sup>\*</sup> Prices shown are for 4m obstacle length



<sup>\*</sup> Prices shown are for 4m obstacle length



<sup>\*</sup> Prices shown are for 4m obstacle length

### **SPECIALS**

Unclassifiable elements, usually a mix of different categories



\* Requires additional construction



SPECIAL | EASY **Photo Bench** 



SPECIAL | EASY

SPECIAL | MEDIUM

INTERACTIVE PREMIUM



SPECIAL | MEDIUM Hanging Macaronis (Net) STARTS