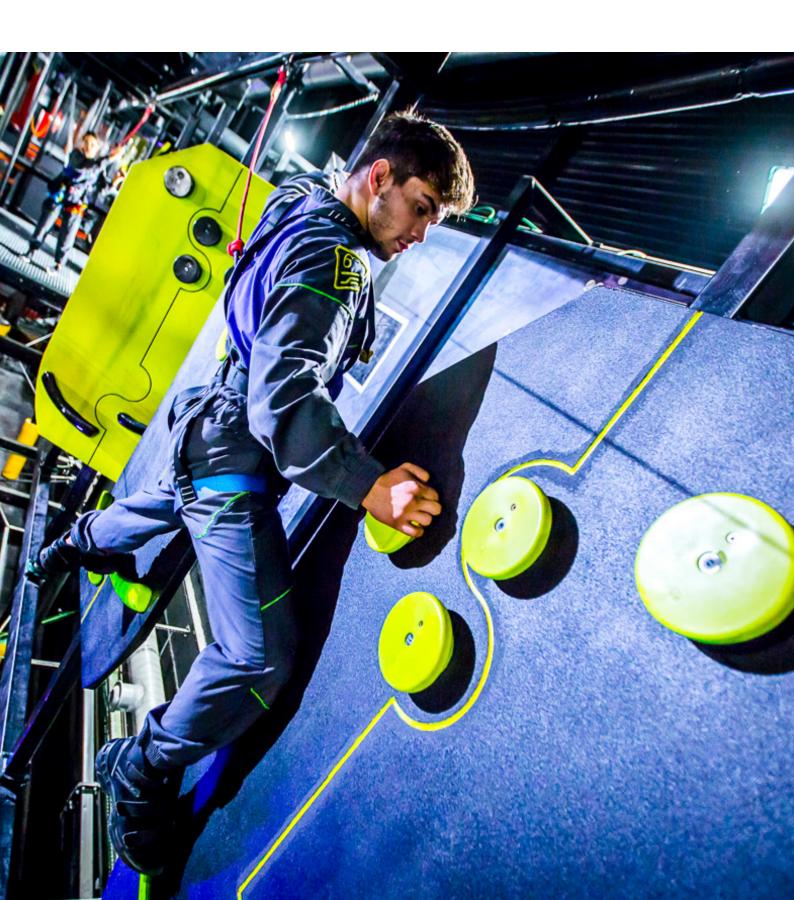

## **BRIDGES** Horizontal connected

BRIDGE | MEDIUM

PREMIUM

| <b>Lighting Triangles</b> STARTS AT €2255 |   |  |  |  |
|-------------------------------------------|---|--|--|--|
|                                           | * |  |  |  |