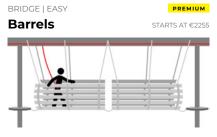

INTERACTIVE PREMIUM

BRIDGE | EASY

<sup>\*</sup> Prices shown are for 4m obstacle length

<sup>\*</sup> Prices shown are for 4m obstacle length

<sup>\*</sup> Prices shown are for 4m obstacle length

<sup>\*</sup> Prices shown are for 4m obstacle length