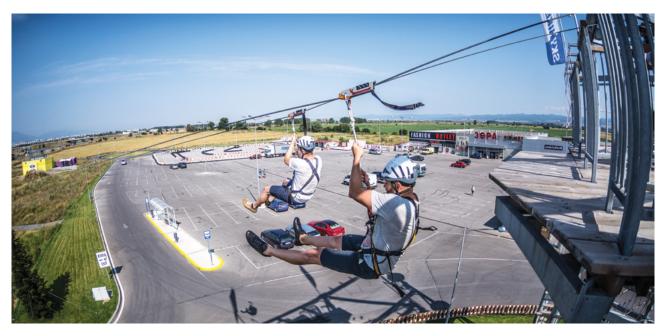

### **Zip Line**

The zip line can be installed either as an obstacle or as a secondary exit from the course. The latter offers a rush of adrenaline leaving a long-lasting impression on the visitors' mind. We recommend charging it as an extra on top of the price of the ticket.