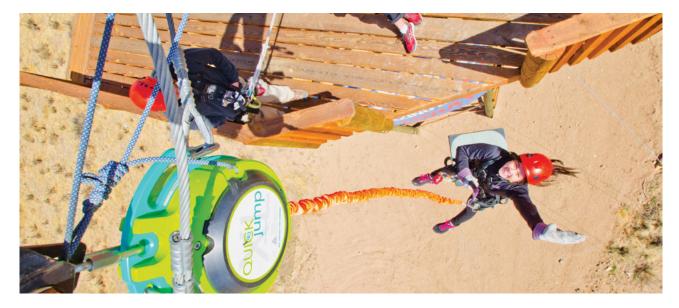

### **QUICKjump**

The QUICKjump Free Fall device delivers jumpers a thrilling free fall experience before softly catching them and lowering them onto the ground. It offers a secondary exit from the course; we also recommend charging it as an extra on top of the price of the ticket.