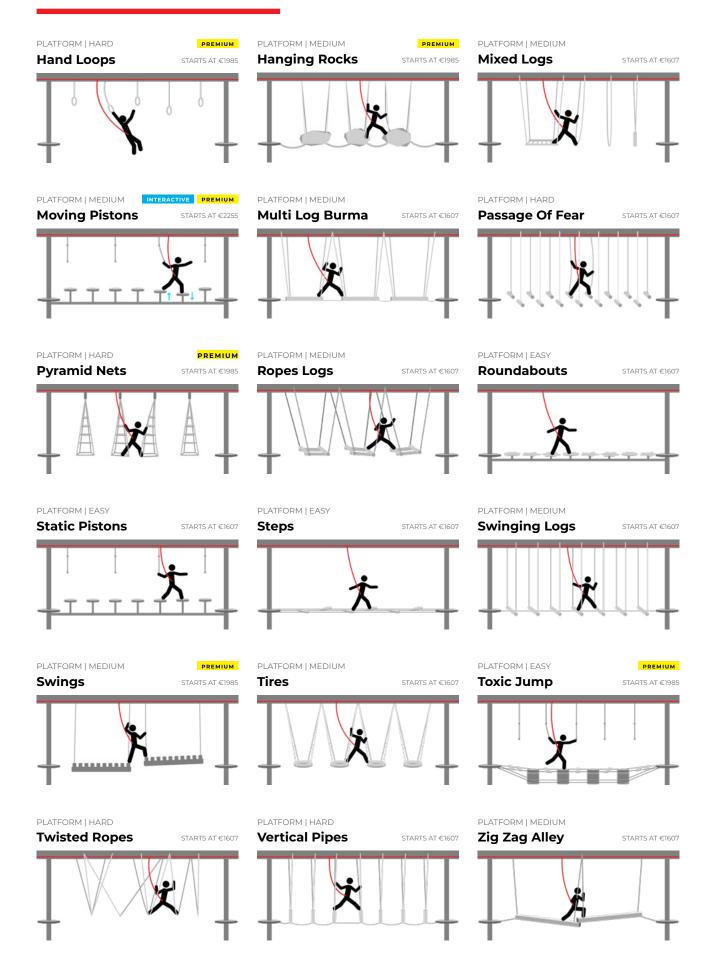

### **SPECIALS**

Unclassifiable elements, usually a mix of different categories

\* Requires additional construction

SPECIAL | EASY **Photo Bench** 

SPECIAL | EASY

SPECIAL | MEDIUM

INTERACTIVE PREMIUM

SPECIAL | MEDIUM Hanging Macaronis (Net) STARTS AT €1985

\* Requires additional construction

SPECIAL | MEDIUM **Rollers** STARTS AT €2255

PREMIUM

PREMIUM

PREMIUM SPECIAL | MEDIUM **Snowboard** STARTS AT €2255

PREMIUM SPECIAL | MEDIUM **Silhouettes** STARTS AT €1985

**Spider Box 1** STARTS AT €1985

PREMIUM

PREMIUM

\* Requires additional construction

\* Requires additional construction

SPECIAL | HARD

\* Requires additional construction

SPECIAL | HARD

The Piano STARTS AT €2255

INTERACTIVE PREMIUM

\* Requires additional construction

**Walk The Plank** 

SPECIAL | MEDIUM

STARTS AT €1607

<sup>\*</sup> Prices shown are for 4m obstacle length

SPECIAL | MEDIUM