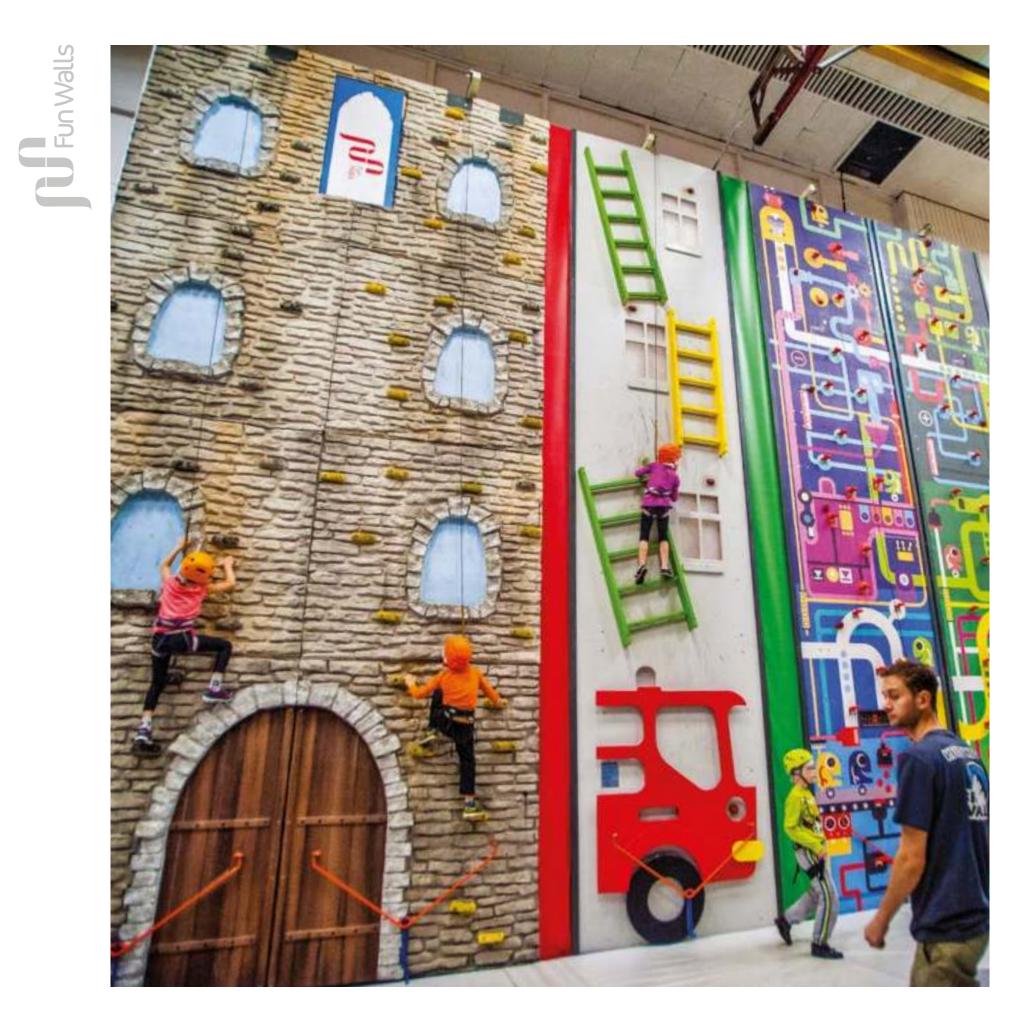

# BIG WALL KIDS 1 CLIMBING PLAYGROUND

Facility Shopping center Location Moscow, Russia Capacity30 ppl/hourStatusCompleted 2015

WALLTOPIA