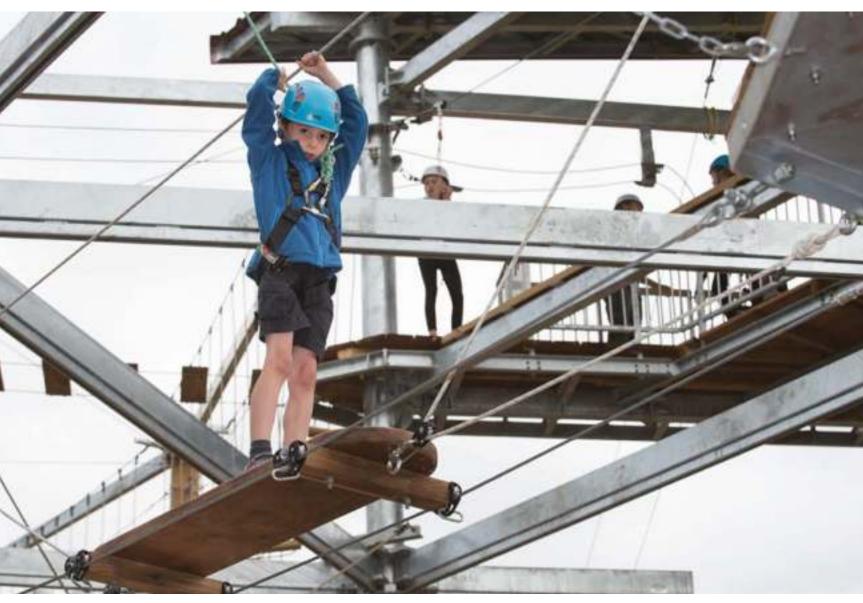

#### ROPETOPIA

Ropetopia develops the traditional experience of low and high aerial trails into an engaging design with different levels of obstacles to test balance, flexibility and courage.