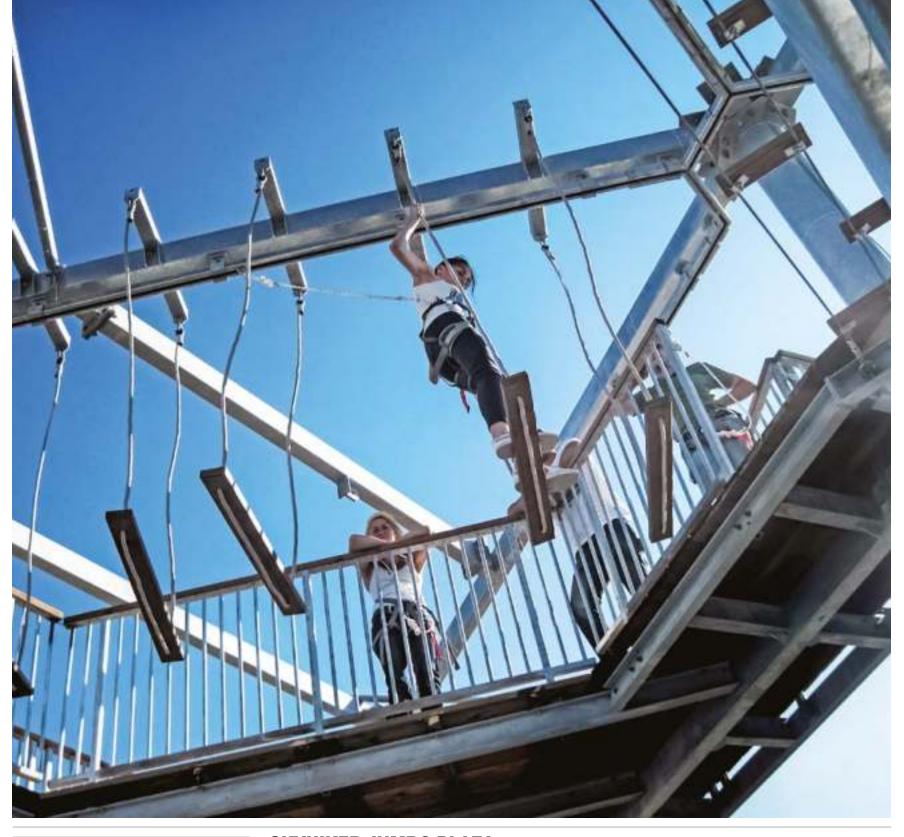

#### ROPETOPIA

Ropetopia develops the traditional experience of low and high aerial trails into an engaging design with different levels of obstacles to test balance, flexibility and courage.