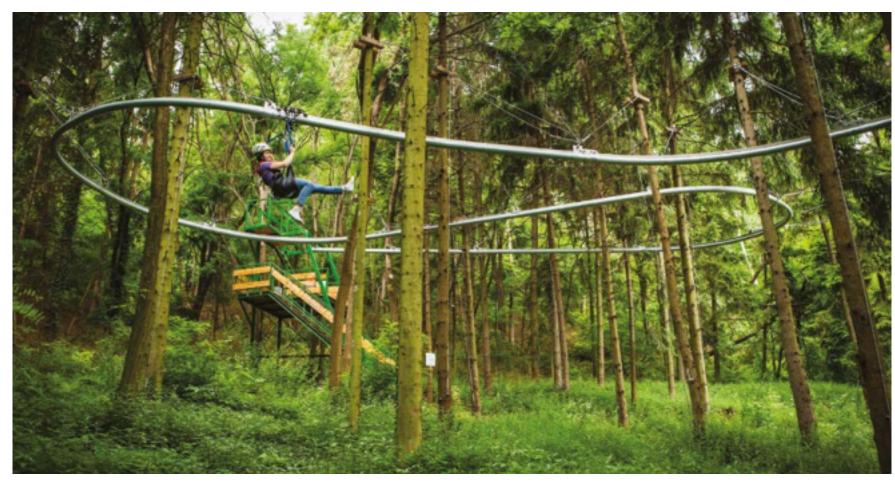

#### ROLLGLIDER

Rollglider is an aerial attraction driven by gravity and controlled by the participant's body movement. The experience feels like a mix of hang gliding, coaster ride and proximity flight in a safe and accessible environment.