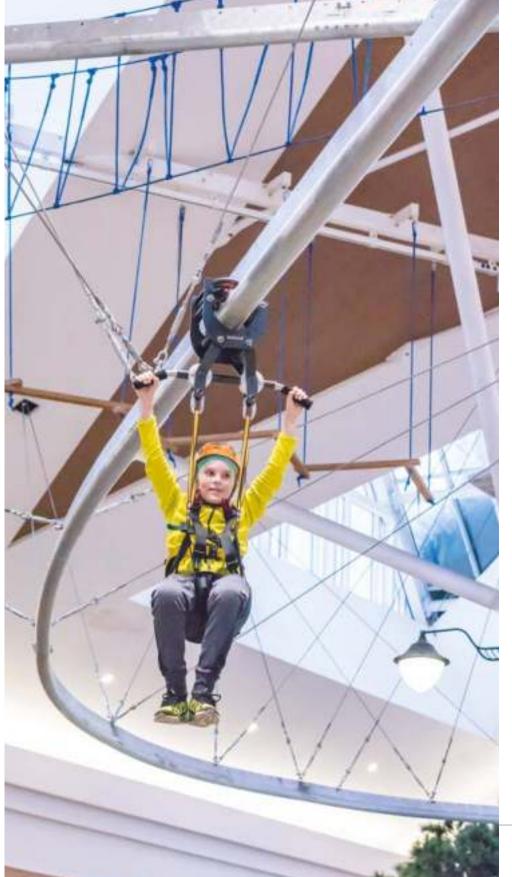

#### ROLLGLIDER

Rollglider is an aerial attraction driven by gravity and controlled by the participant's body movement. The experience feels like a mix of hang gliding, coaster ride and proximity flight in a safe and accessible environment.