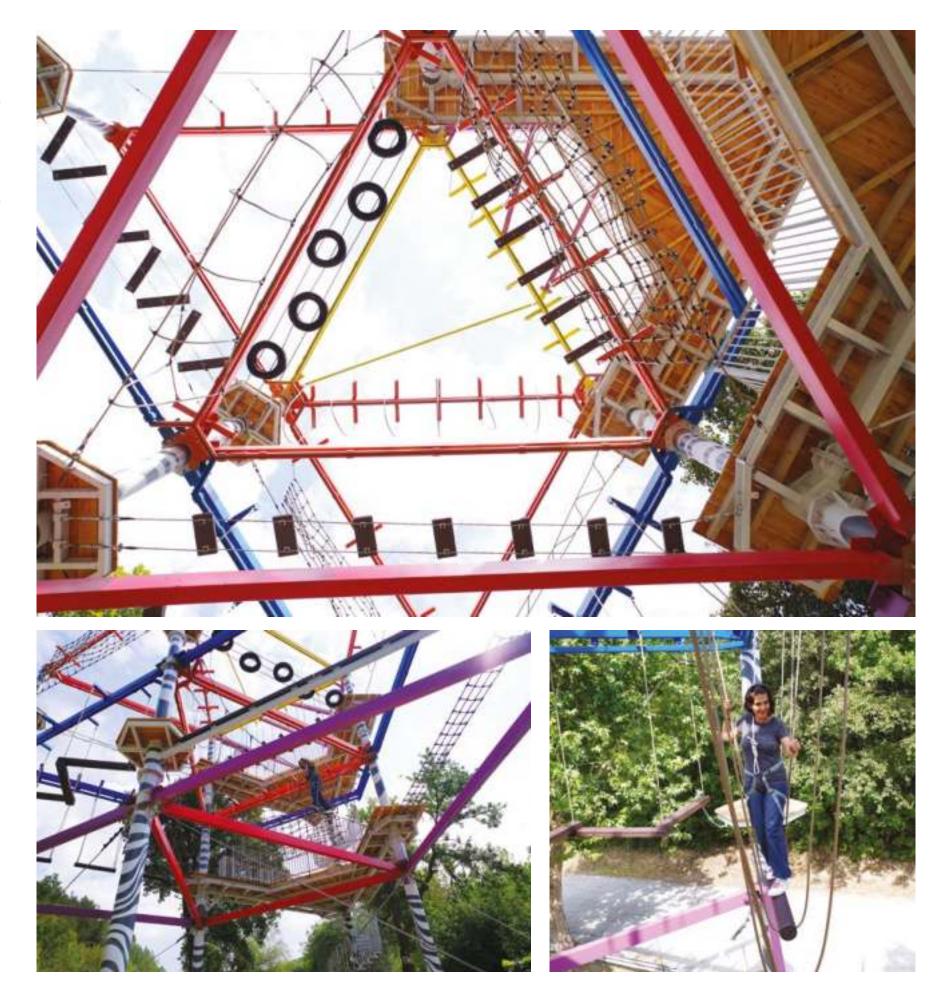

#### ROPETOPIA

Ropetopia develops the traditional experience of low and high aerial trails into an engaging design with different levels of obstacles to test balance, flexibility and courage.