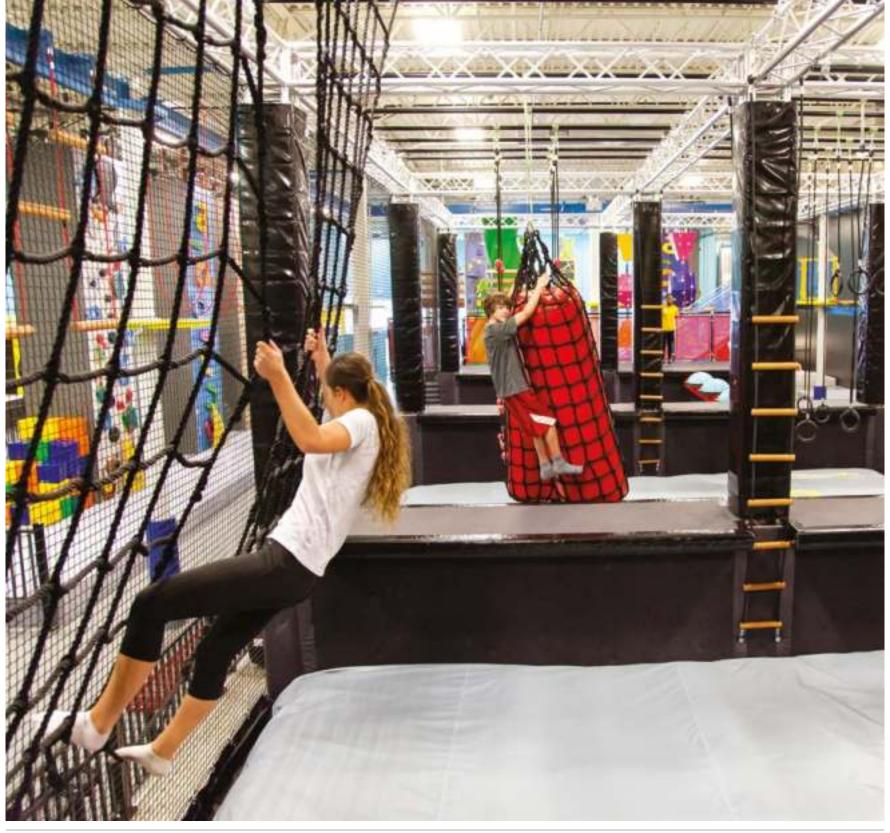

#### NIN1#XCONSZE

Ninja Course is obstacle course that provides a great workout for the whole body challenging strength, endurance and balance in a completely safe environment.