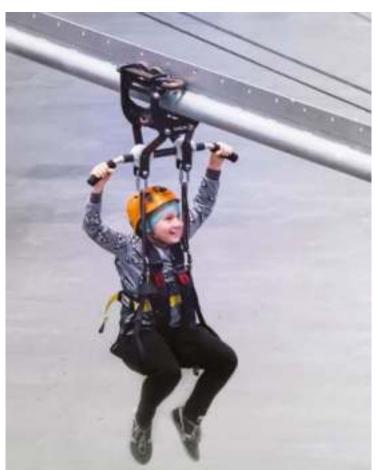

#### ROLLGLIDER

Rollglider is an aerial attraction driven by gravity and controlled by the participant's body movement. The experience feels like a mix of hang gliding, coaster ride and proximity flight in a safe and accessible environment.