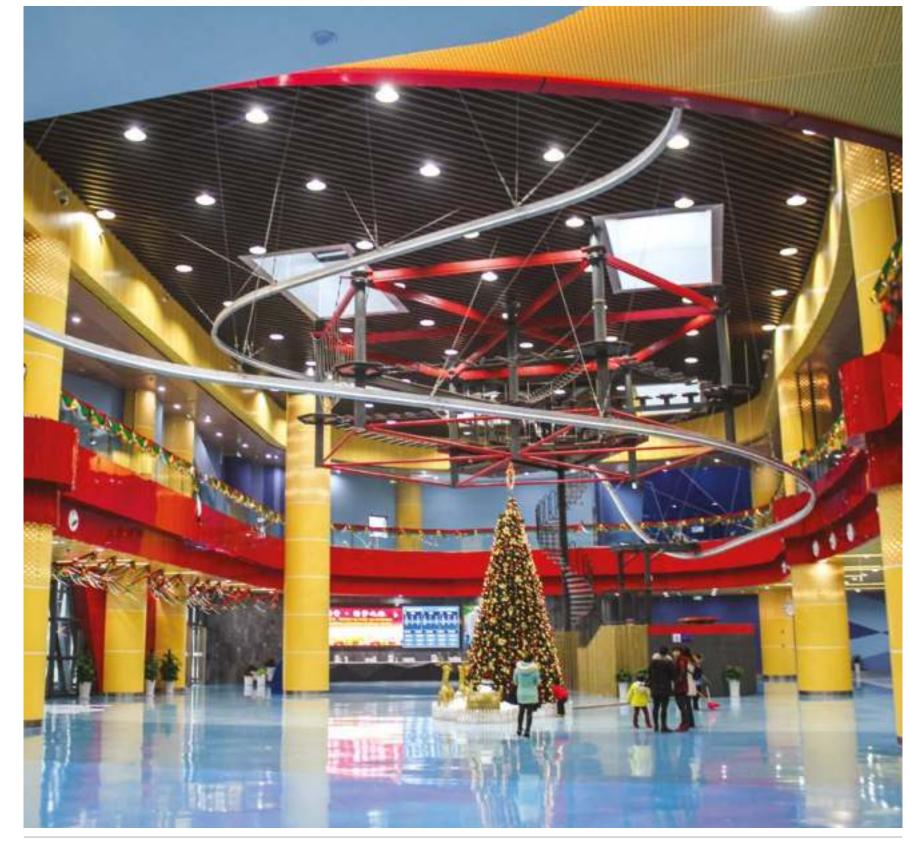

#### ROLLGLIDER

Rollglider is an aerial attraction driven by gravity and controlled by the participant's body movement. The experience feels like a mix of hang gliding, coaster ride and proximity flight in a safe and accessible environment.