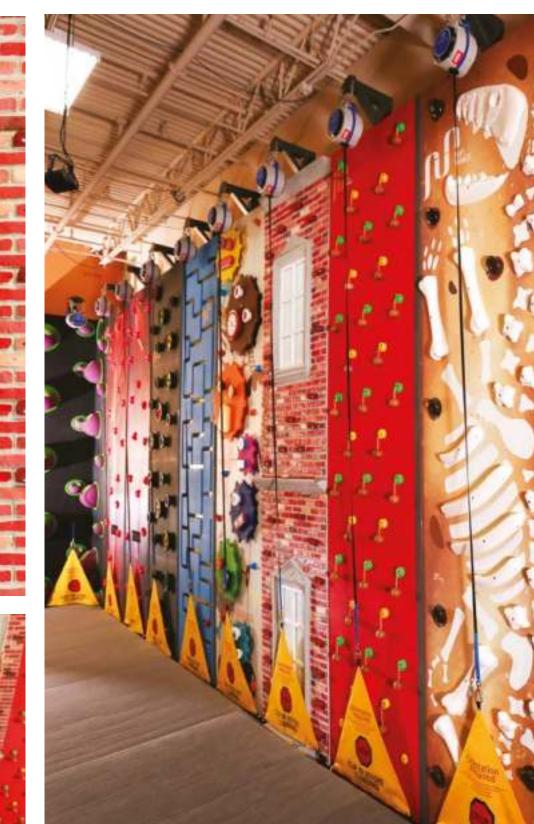

#### ADVENTURE HUBS

Adventure Hub incorporates a variety of active entertainment attractions under one roof through custom theming to deliver the ultimate adventure experience. It is designed to fit customers' expectations for high people throughput, low maintenance and to promote repeatable visits.