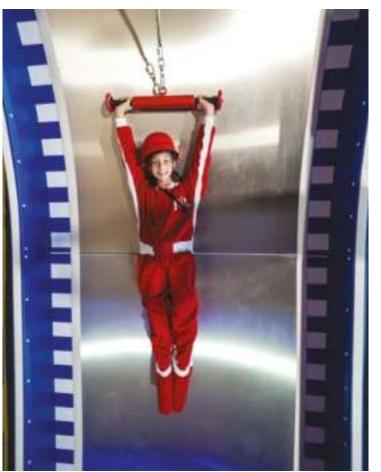

#### ROLLGLIDER

Rollglider is an aerial attraction driven by gravity and controlled by the participant's body movement. The experience feels like a mix of hang gliding, coaster ride and proximity flight in a safe and accessible environment.

# ROLLGLDER