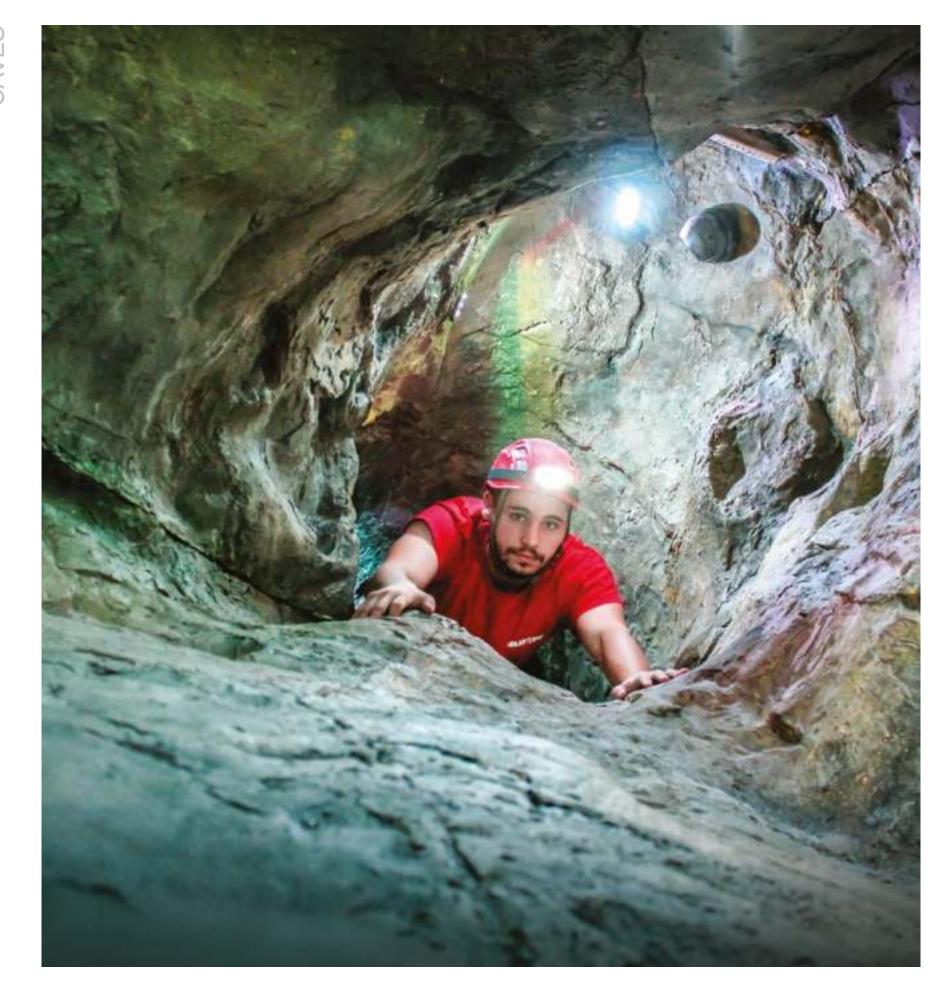

# ARTIFICIAL CAVES

Artificial Caves turn free space into an adventurous and diverse amusement area and are a great way to experience a much realistic cave walk combined with educating elements.

# WALLTOPIA CAVES