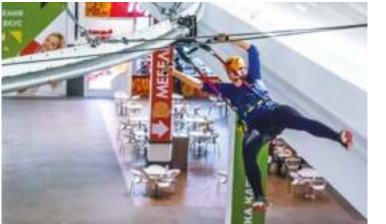

#### ROLLGLIDER

Rollglider is an aerial attraction driven by gravity and controlled by the participant's body movement. The experience feels like a mix of hang gliding, coaster ride and proximity flight in a safe and accessible environment.