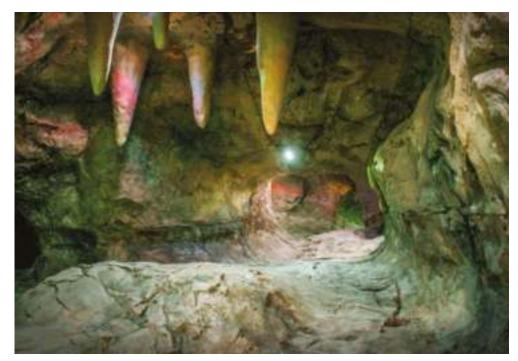

# ARTIFICIAL CAVES

Artificial Caves turn free space into an adventurous and diverse amusement area and are a great way to experience a much realistic cave walk combined with educating elements.

# WALLTOPIA CAVES