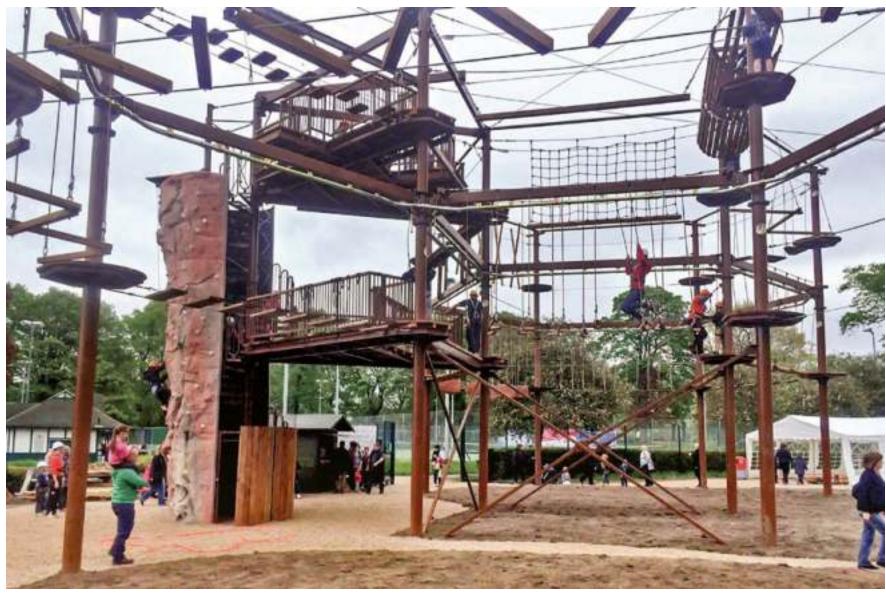

#### ROPETOPIA

Ropetopia develops the traditional experience of low and high aerial trails into an engaging design with different levels of obstacles to test balance, flexibility and courage.

#### NIN1#XCONSZE

Ninja Course is obstacle course that provides a great workout for the whole body challenging strength, endurance and balance in a completely safe environment.

#### ADVENTURE HUBS

Adventure Hub incorporates a variety of active entertainment attractions under one roof through custom theming to deliver the ultimate adventure experience. It is designed to fit customers' expectations for high people throughput, low maintenance and to promote repeatable visits.