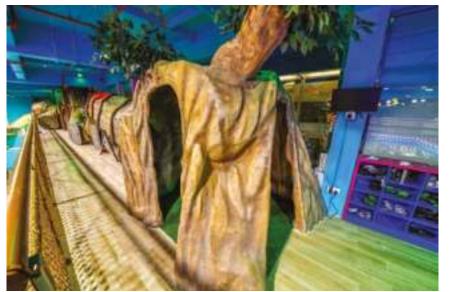

# ARTIFICIAL CAVES

Artificial Caves turn free space into an adventurous and diverse amusement area and are a great way to experience a much realistic cave walk combined with educating elements.