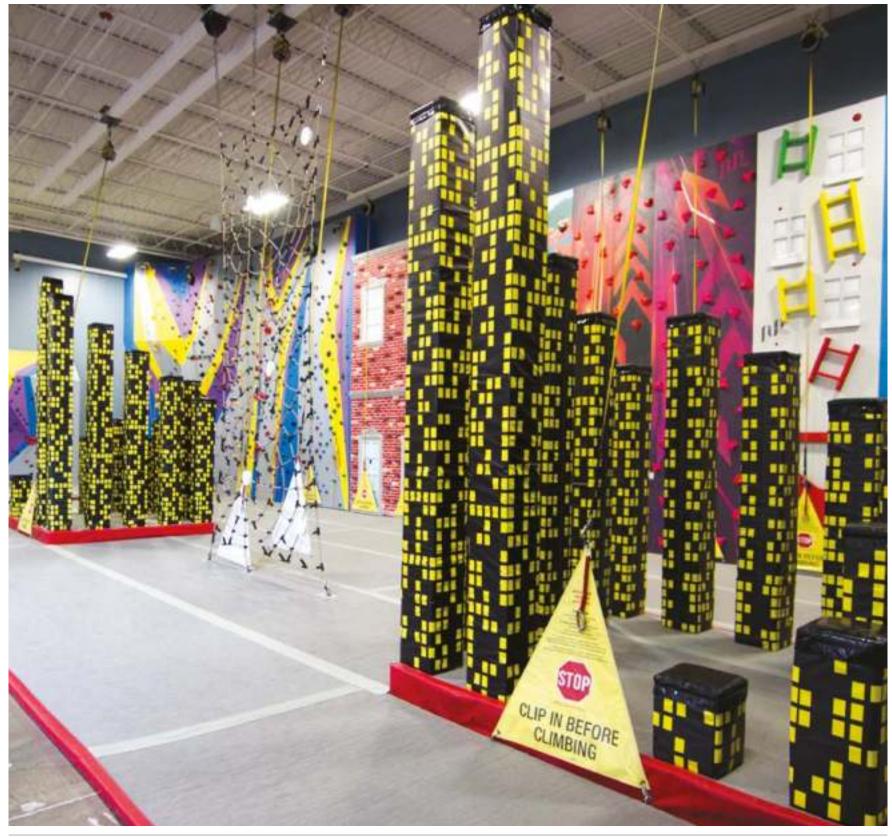

#### ADVENTURE HUBS

Adventure Hub incorporates a variety of active entertainment attractions under one roof through custom theming to deliver the ultimate adventure experience. It is designed to fit customers' expectations for high people throughput, low maintenance and to promote repeatable visits.

# ADVENTURE HUBS