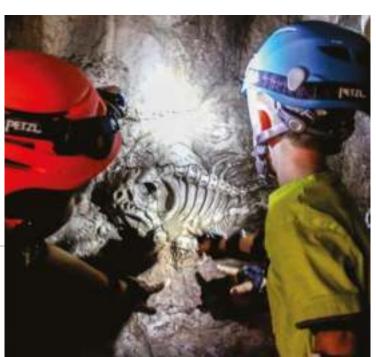

# ARTIFICIAL CAVES

Artificial Caves turn free space into an adventurous and diverse amusement area and are a great way to experience a much realistic cave walk combined with educating elements.