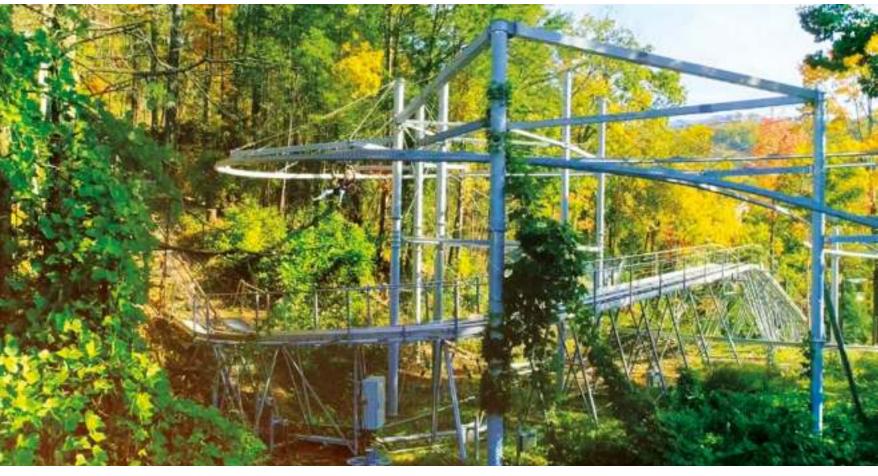

#### ROLLGLIDER

Rollglider is an aerial attraction driven by gravity and controlled by the participant's body movement. The experience feels like a mix of hang gliding, coaster ride and proximity flight in a safe and accessible environment.

#### ROWDY BEAR MOUNTAIN ADVENTURE PARK

Facility Mountain Resort
Location Gatlinburg, TN, USA
Capacity 2 ppl at a time
Completed 2018