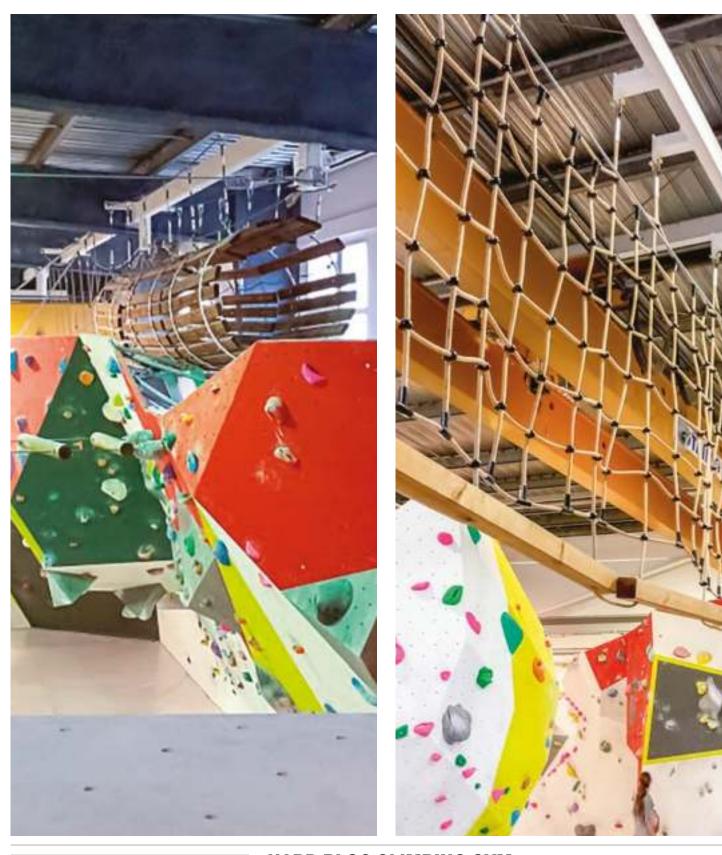

Walltopia is the world leader in the design and production of climbing walls. The company was founded in 1998 and to date has over 1800 projects in 76 countries on 6 continents.

Fun Walls are climbing wall attractions for children and young adults that enhance cognitive, social and emotional skills through interactive challenges and team games.

#### ADVENTURE HUBS

Adventure Hub incorporates a variety of active entertainment attractions under one roof through custom theming to deliver the ultimate adventure experience. It is designed to fit customers' expectations for high people throughput, low maintenance and to promote repeatable visits.