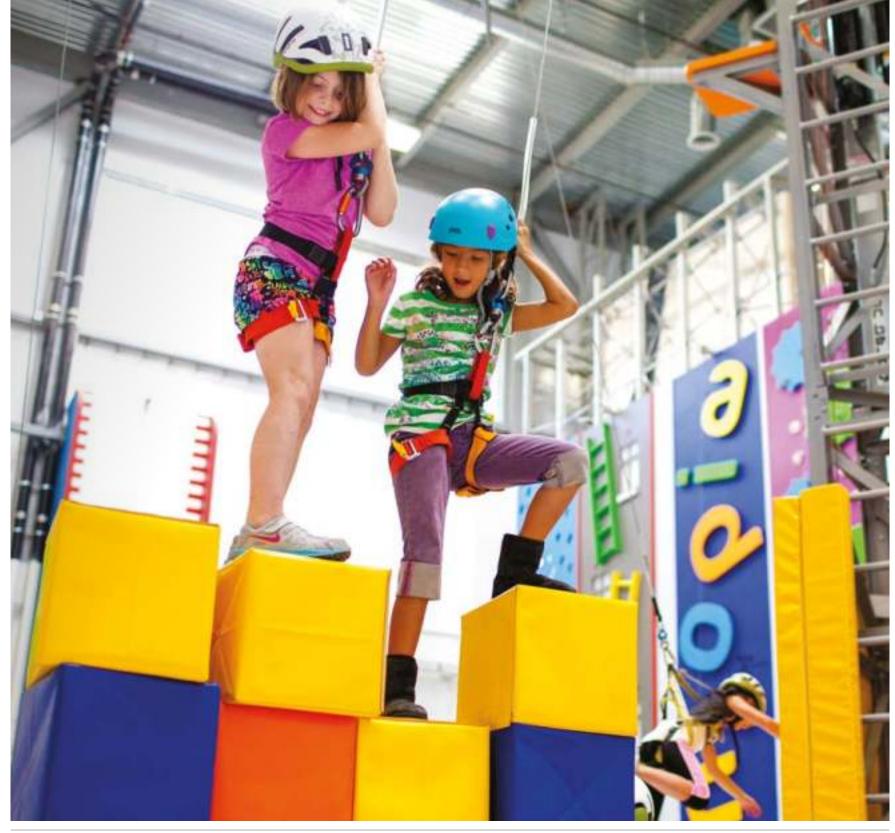

# FUNTOPIA BULGARIA CLIMBING PLAYGROUND

Facility
Location
Capacity
Status

Shopping center
Sofia, Bulgaria
35 ppl/hour
Completed 2013