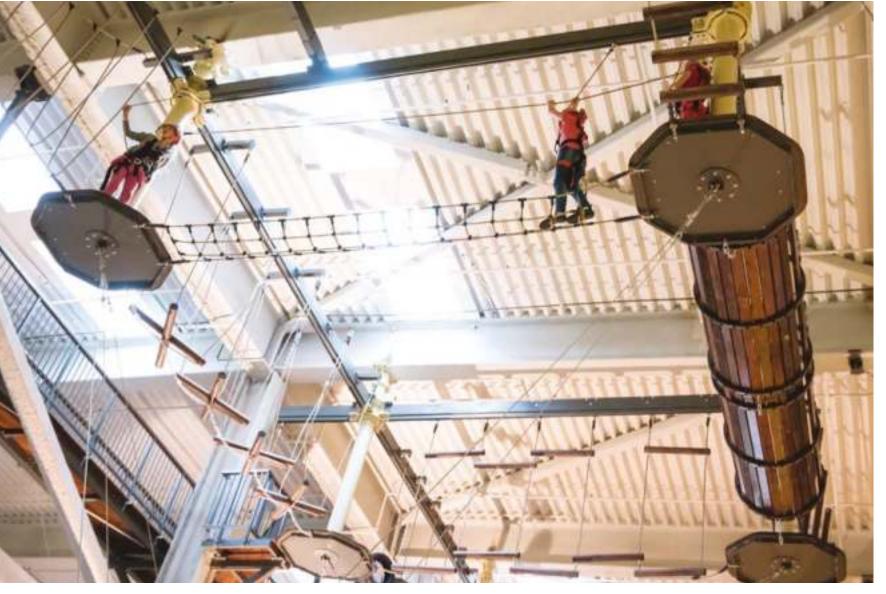

#### ROPETOPIA

Ropetopia develops the traditional experience of low and high aerial trails into an engaging design with different levels of obstacles to test balance, flexibility and courage.

# ROPETOPIA