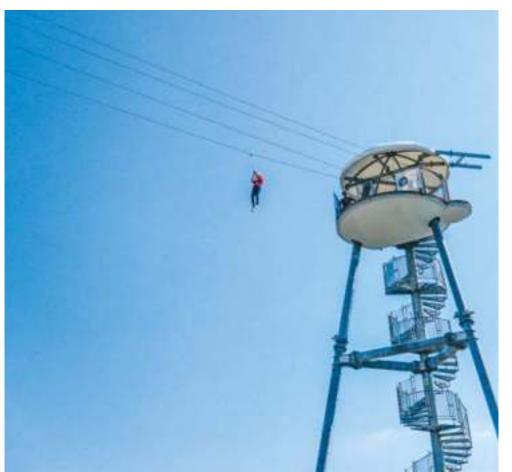

#### ROLLGLIDER

Rollglider is an aerial attraction driven by gravity and controlled by the participant's body movement. The experience feels like a mix of hang gliding, coaster ride and proximity flight in a safe and accessible environment.

# THE EXCITEMENT TOWER ADVENTURE ZONE