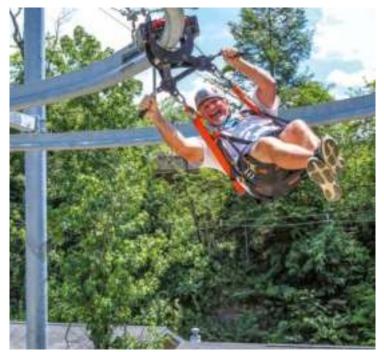

#### ROLLGLIDER

Rollglider is an aerial attraction driven by gravity and controlled by the participant's body movement. The experience feels like a mix of hang gliding, coaster ride and proximity flight in a safe and accessible environment.