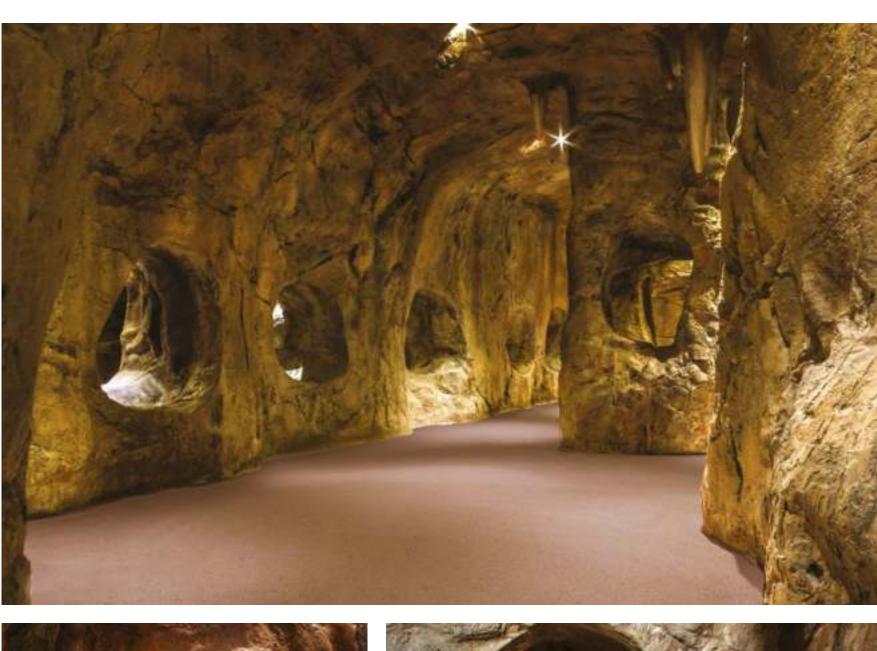

# WALLTOPIA CAVES

# ARTIFICIAL CAVES

Artificial Caves turn free space into an adventurous and diverse amusement area and are a great way to experience a much realistic cave walk combined with educating elements.