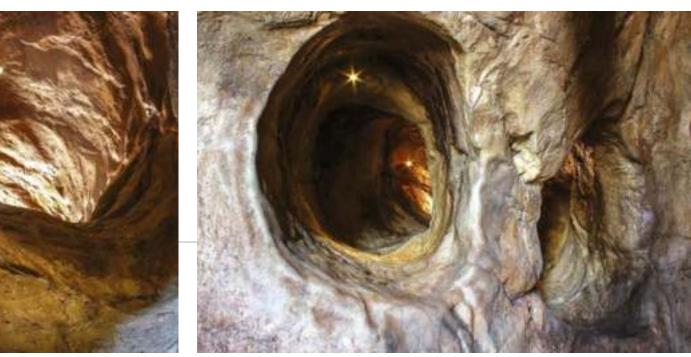

# WALLTOPIA CAVES

## SUNSHINE COAST RECREATION CENTRE ROCKTOPIA SPELEO SYSTEM

Facility Recreation center
Location Queensland, Australia
Capacity 60 ppl/hour
Status Completed 2016