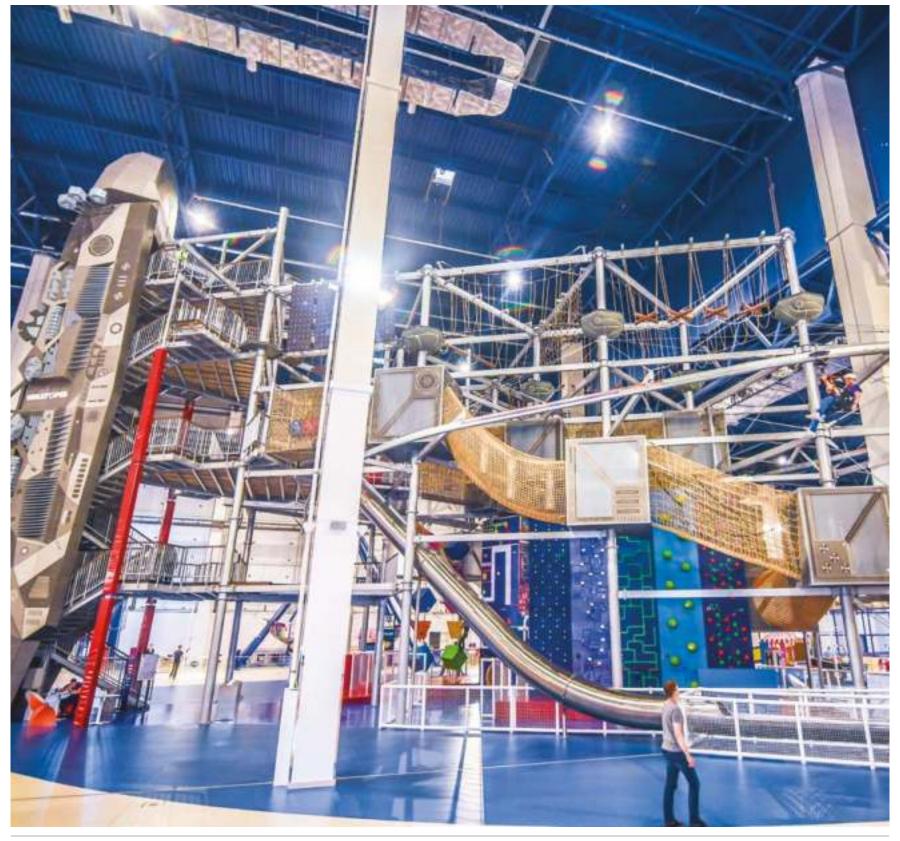

## GALAXY PARK ADVENTURE HUB

Facility Shopping Mall **Location** Kiev, Ukraine Capacity485 - 700 ppl/hourStatusCompleted 2017

Products Fun Walls, Rollglider,
Ropetopia, Adventure Trails,
Rocktopia Cave, Adventure Slide,
Free Fall Device

# GALAXY PARK ADVENTURE HUB

Facility Shopping Mall **Location** Kiev, Ukraine Capacity 485 - 700 ppl/hour

Status Completed 2017

Products Fun Walls, Rollglider,
Ropetopia, Adventure Trails,
Rocktopia Cave, Adventure Slide,
Free Fall Device