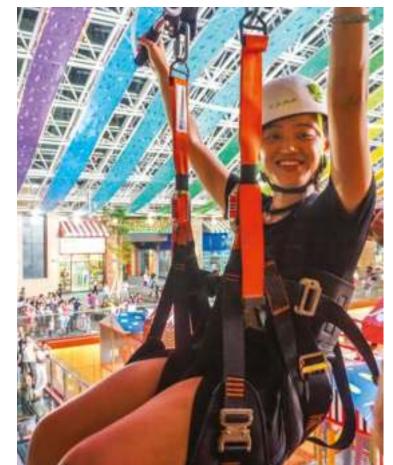

#### ZIP LINES

Zip Lines give a sense of flying: among trees, above waters and canyons or in a shopping mall atrium and no mater where, they make the adrenaline levels go up.