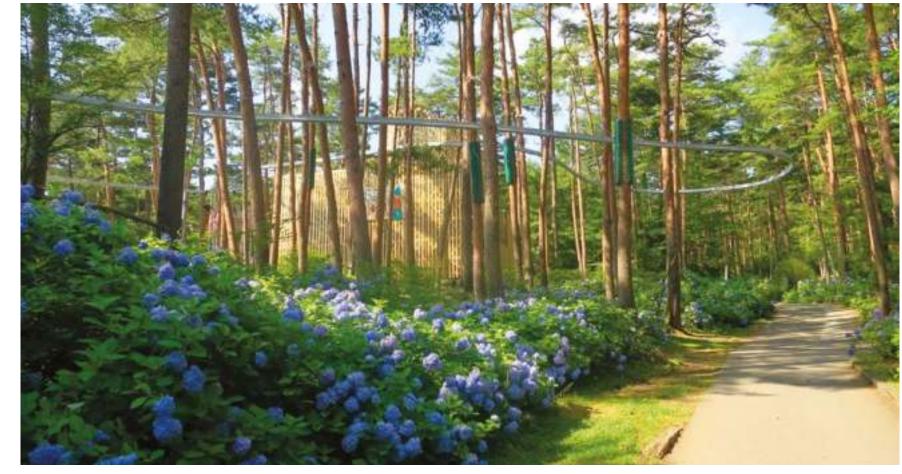

#### ROLLGLIDER

Rollglider is an aerial attraction driven by gravity and controlled by the participant's body movement. The experience feels like a mix of hang gliding, coaster ride and proximity flight in a safe and accessible environment.

#### MT. FUJI NATIONAL PARK ADVENTURE ZONE

Facility Leisure park Location Mt. Fuji, Japan Capacity 40 ppl/hour Status Completed 2015