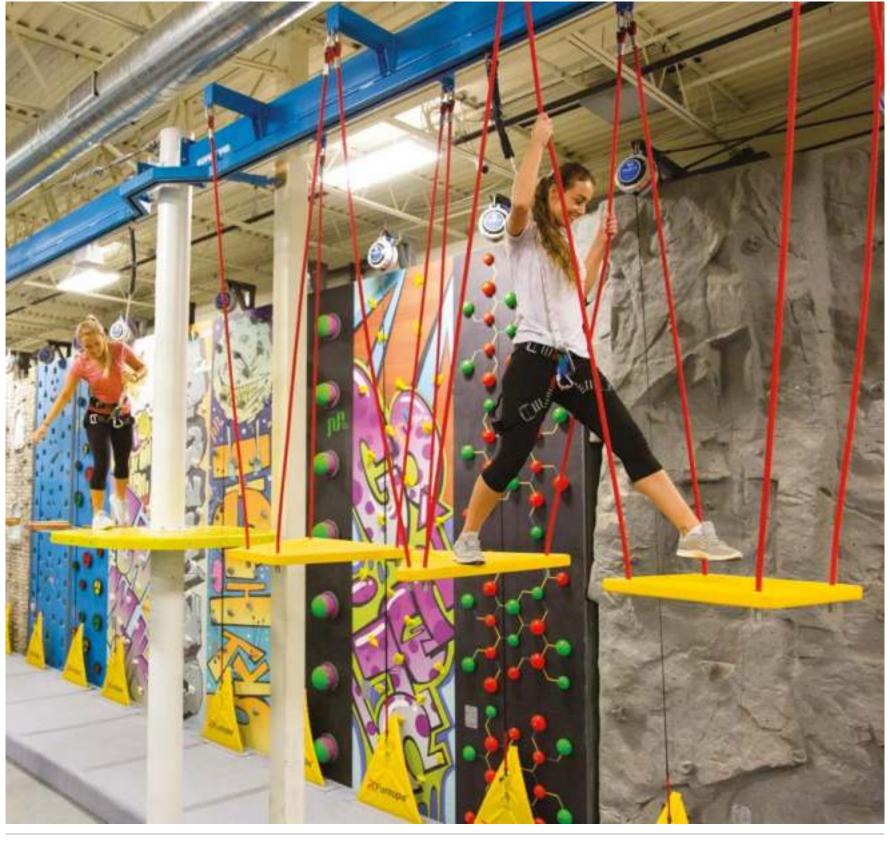

#### ROPETOPIA

Ropetopia develops the traditional experience of low and high aerial trails into an engaging design with different levels of obstacles to test balance, flexibility and courage.