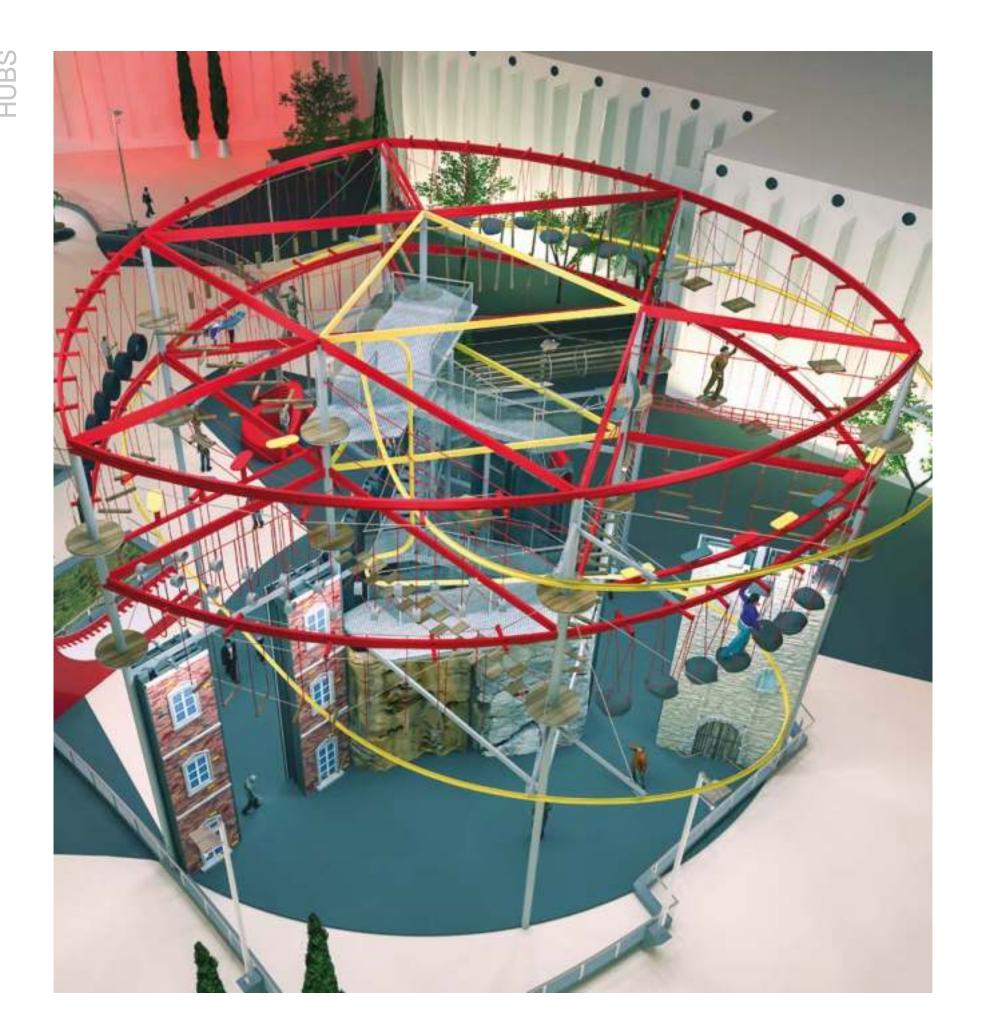

#### ADVENTURE HUBS

Adventure Hub incorporates a variety of active entertainment attractions under one roof through custom theming to deliver the ultimate adventure experience. It is designed to fit customers' expectations for high people throughput, low maintenance and to promote repeatable visits.

# ADVENTURE HUBS

## GALAXY PARK ADVENTURE HUB

Facility Shopping Mall **Location** Kiev, Ukraine Capacity485 - 700 ppl/hourStatusCompleted 2017

Products Fun Walls, Rollglider,
Ropetopia, Adventure Trails,
Rocktopia Cave, Adventure Slide,
Free Fall Device

# GALAXY PARK ADVENTURE HUB

Facility Shopping Mall **Location** Kiev, Ukraine Capacity 485 - 700 ppl/hour

Status Completed 2017

Products Fun Walls, Rollglider,
Ropetopia, Adventure Trails,
Rocktopia Cave, Adventure Slide,
Free Fall Device