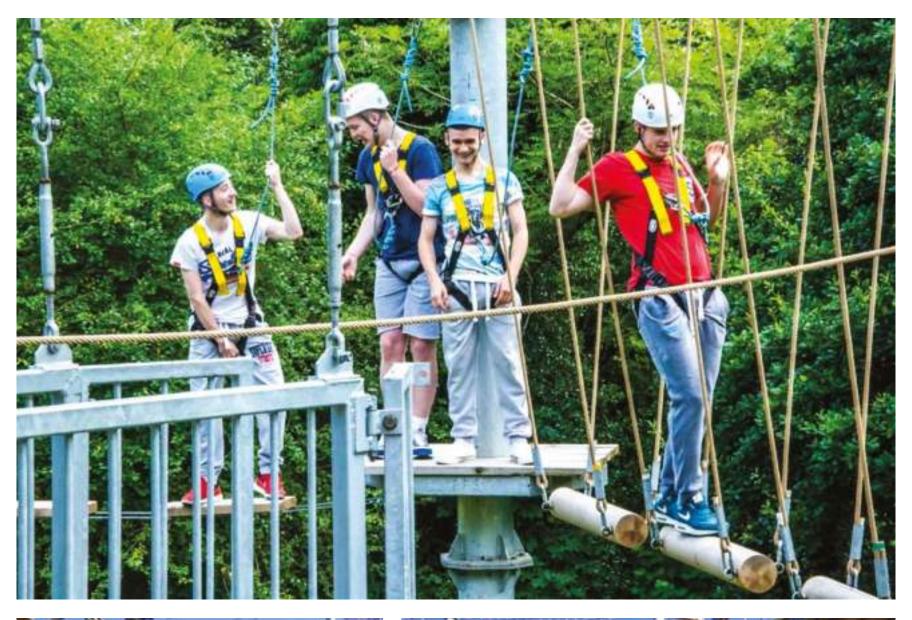

#### ROPETOPIA

Ropetopia develops the traditional experience of low and high aerial trails into an engaging design with different levels of obstacles to test balance, flexibility and courage.