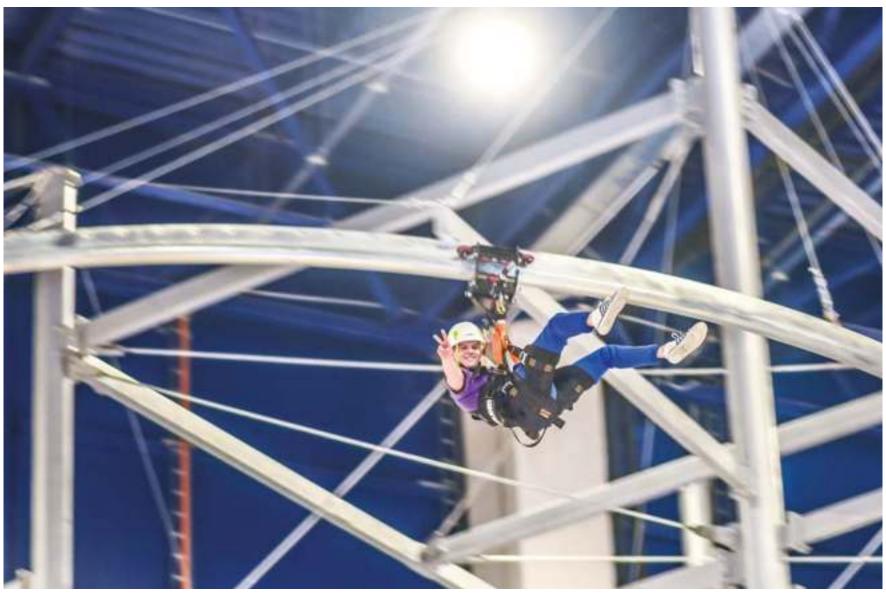

#### ROLLGLIDER

Rollglider is an aerial attraction driven by gravity and controlled by the participant's body movement. The experience feels like a mix of hang gliding, coaster ride and proximity flight in a safe and accessible environment.

# ROLLGLDER