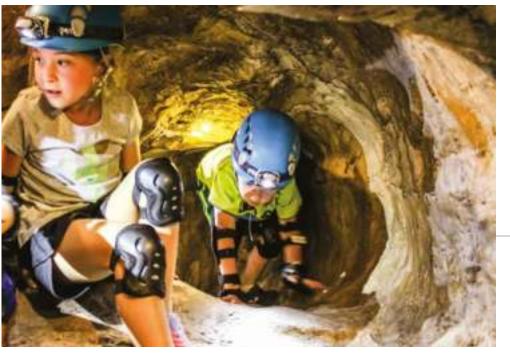

# ARTIFICIAL CAVES

Artificial Caves turn free space into an adventurous and diverse amusement area and are a great way to experience a much realistic cave walk combined with educating elements.