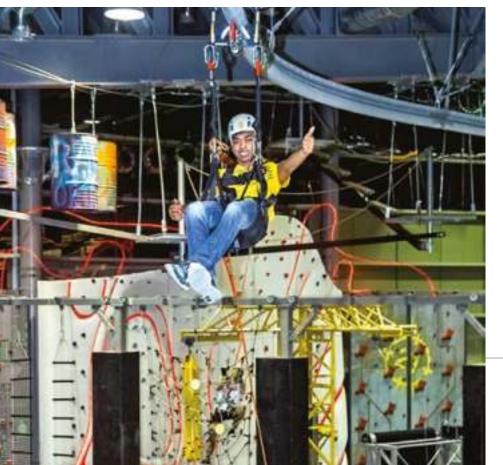

#### ROLLGLIDER

Rollglider is an aerial attraction driven by gravity and controlled by the participant's body movement. The experience feels like a mix of hang gliding, coaster ride and proximity flight in a safe and accessible environment.

#### NIN1#XCONSZE

Ninja Course is obstacle course that provides a great workout for the whole body challenging strength, endurance and balance in a completely safe environment.