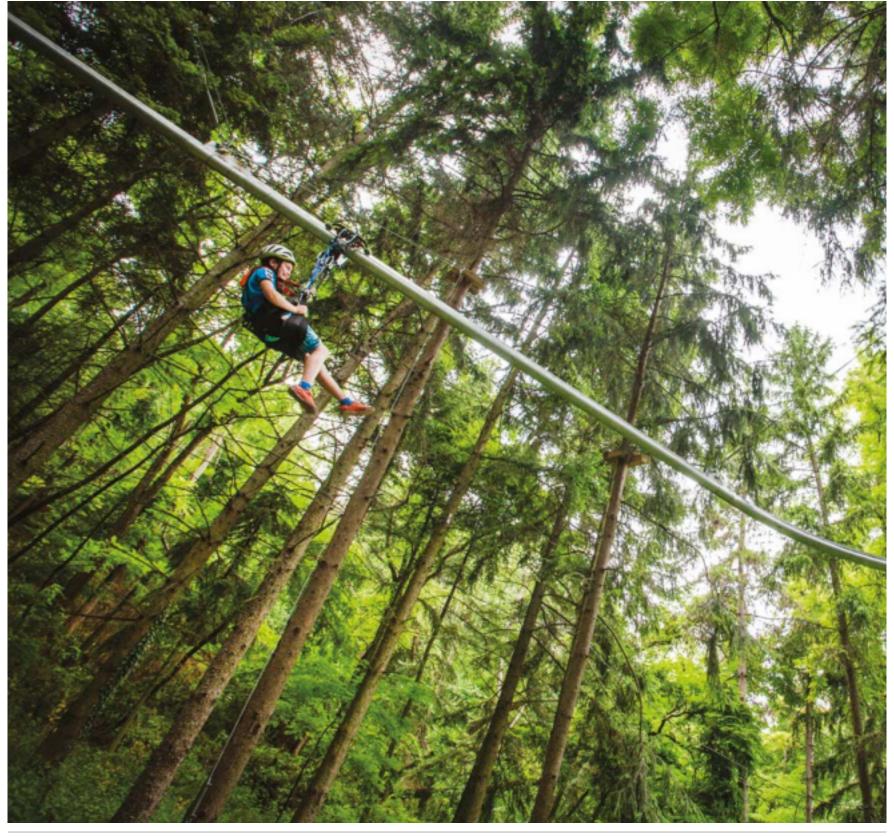

#### ROLLGLIDER

Rollglider is an aerial attraction driven by gravity and controlled by the participant's body movement. The experience feels like a mix of hang gliding, coaster ride and proximity flight in a safe and accessible environment.