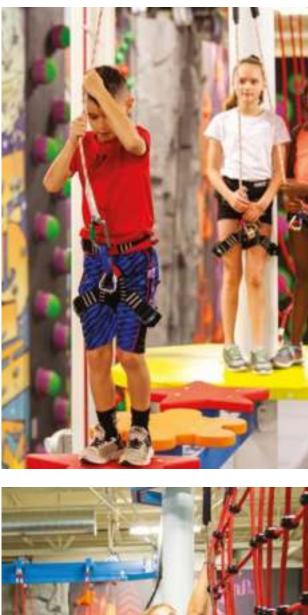

#### NIN1#XCONSZE

Ninja Course is obstacle course that provides a great workout for the whole body challenging strength, endurance and balance in a completely safe environment.