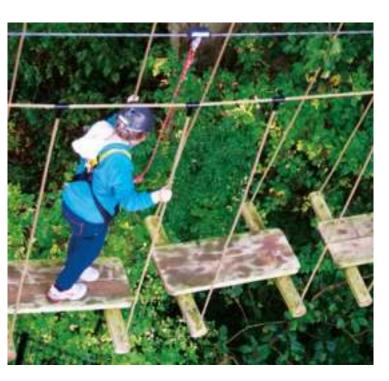

#### ROPETOPIA

Ropetopia develops the traditional experience of low and high aerial trails into an engaging design with different levels of obstacles to test balance, flexibility and courage.