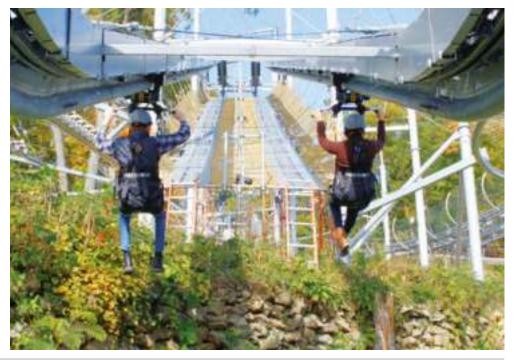

#### ROLLGLIDER

Rollglider is an aerial attraction driven by gravity and controlled by the participant's body movement. The experience feels like a mix of hang gliding, coaster ride and proximity flight in a safe and accessible environment.