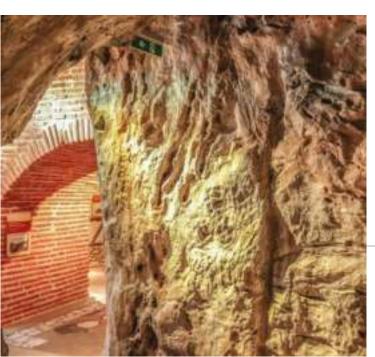

# WALLTOPIA CAVES

# MUZEIKO CHILDREN'S MUSEUM ROCKS EXHIBIT AND INTERACTIVE ELEMENTS

Facility
Location
Capacity
Status

Children's museum
Sofia, Bulgaria
Continuous visitor flow
Completed 2015