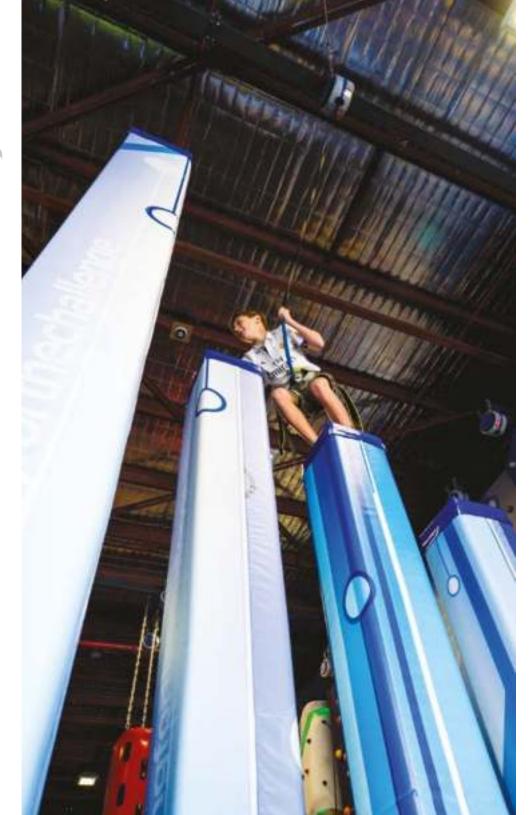

#### NIN1#XCONSZE

Ninja Course is obstacle course that provides a great workout for the whole body challenging strength, endurance and balance in a completely safe environment.

# NINJAXCOURSE