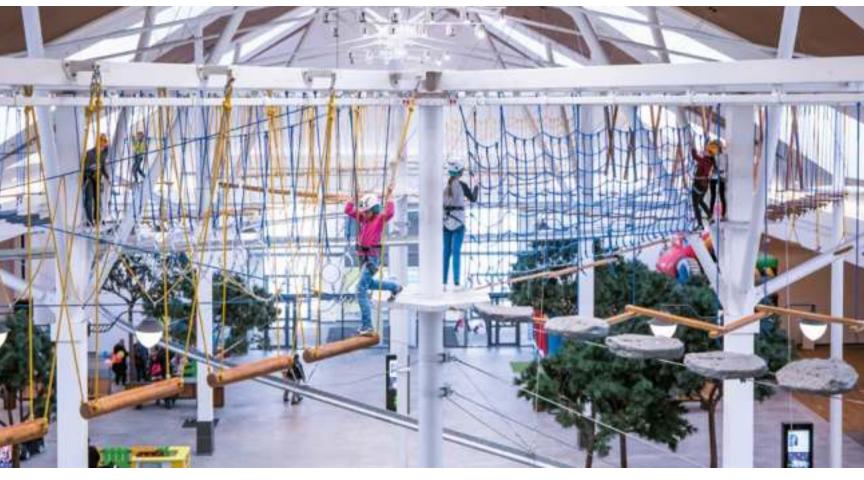

#### ROPETOPIA

Ropetopia develops the traditional experience of low and high aerial trails into an engaging design with different levels of obstacles to test balance, flexibility and courage.

# ROPETOPIA