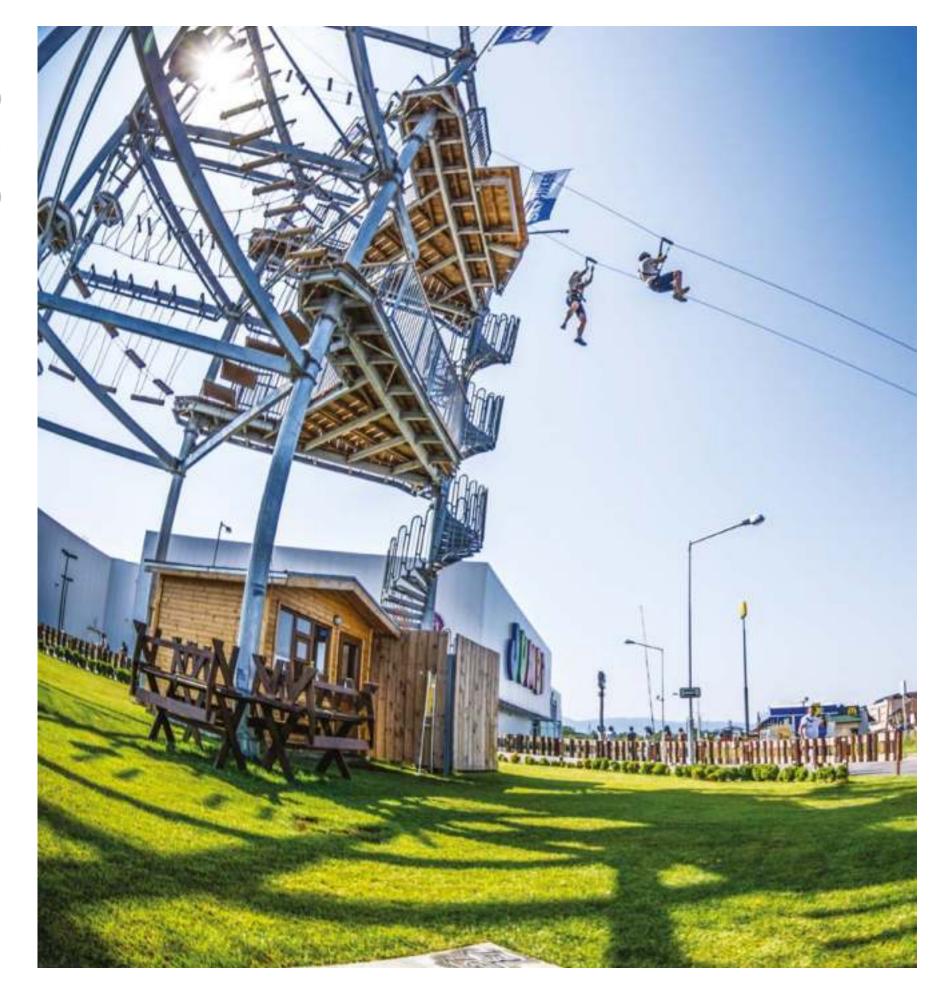

#### ZIP LINES

Zip Lines give a sense of flying: among trees, above waters and canyons or in a shopping mall atrium and no mater where, they make the adrenaline levels go up.