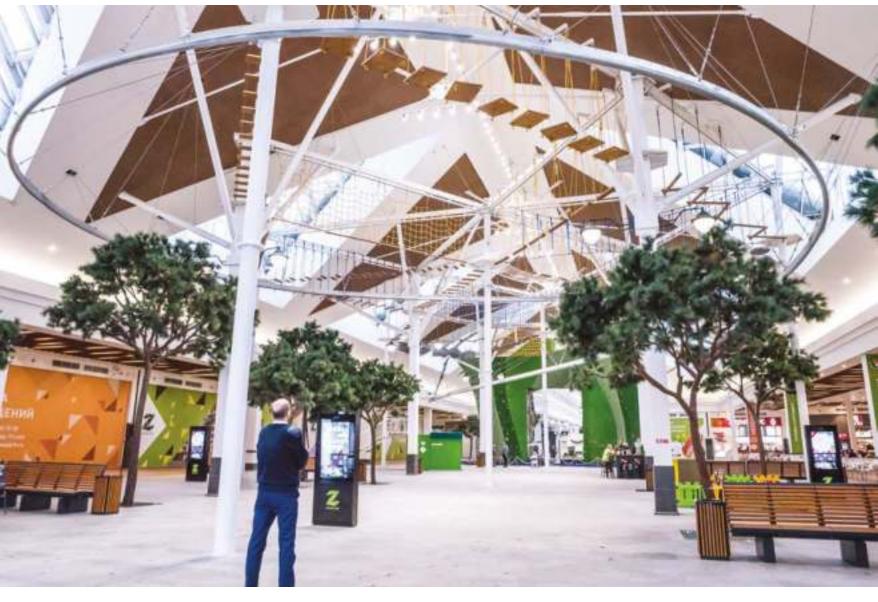

#### ROLLGLIDER

Rollglider is an aerial attraction driven by gravity and controlled by the participant's body movement. The experience feels like a mix of hang gliding, coaster ride and proximity flight in a safe and accessible environment.

#### ADVENTURE HUBS

Adventure Hub incorporates a variety of active entertainment attractions under one roof through custom theming to deliver the ultimate adventure experience. It is designed to fit customers' expectations for high people throughput, low maintenance and to promote repeatable visits.