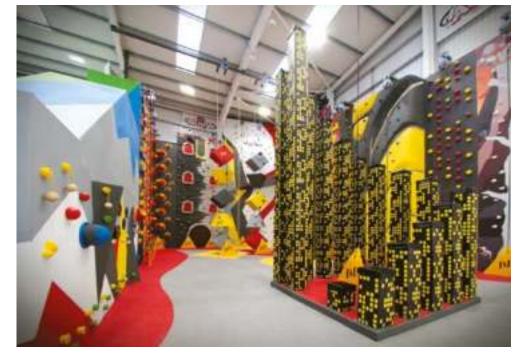

Walltopia is the world leader in the design and production of climbing walls. The company was founded in 1998 and to date has over 1800 projects in 76 countries on 6 continents.

Fun Walls are climbing wall attractions for children and young adults that enhance cognitive, social and emotional skills through interactive challenges and team games.

#### ADVENTURE HUBS

Adventure Hub incorporates a variety of active entertainment attractions under one roof through custom theming to deliver the ultimate adventure experience. It is designed to fit customers' expectations for high people throughput, low maintenance and to promote repeatable visits.