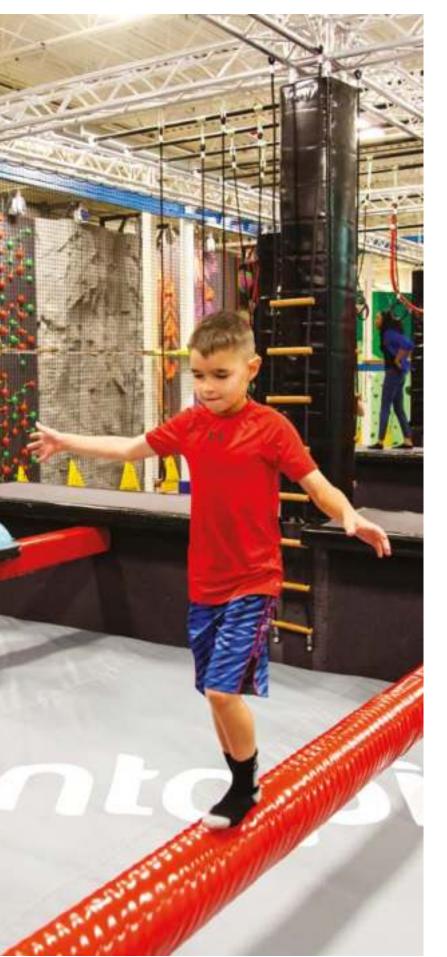

#### NIN1#XCONSZE

Ninja Course is obstacle course that provides a great workout for the whole body challenging strength, endurance and balance in a completely safe environment.

# NINJAXCOURSE