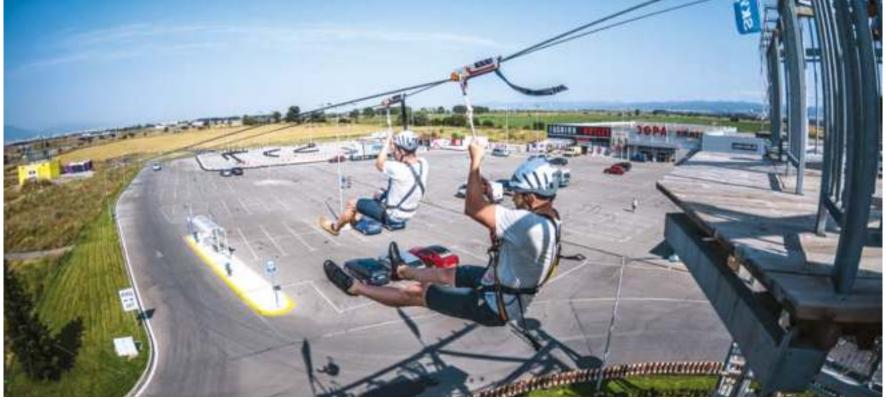

#### ROLLGLIDER

Rollglider is an aerial attraction driven by gravity and controlled by the participant's body movement. The experience feels like a mix of hang gliding, coaster ride and proximity flight in a safe and accessible environment.