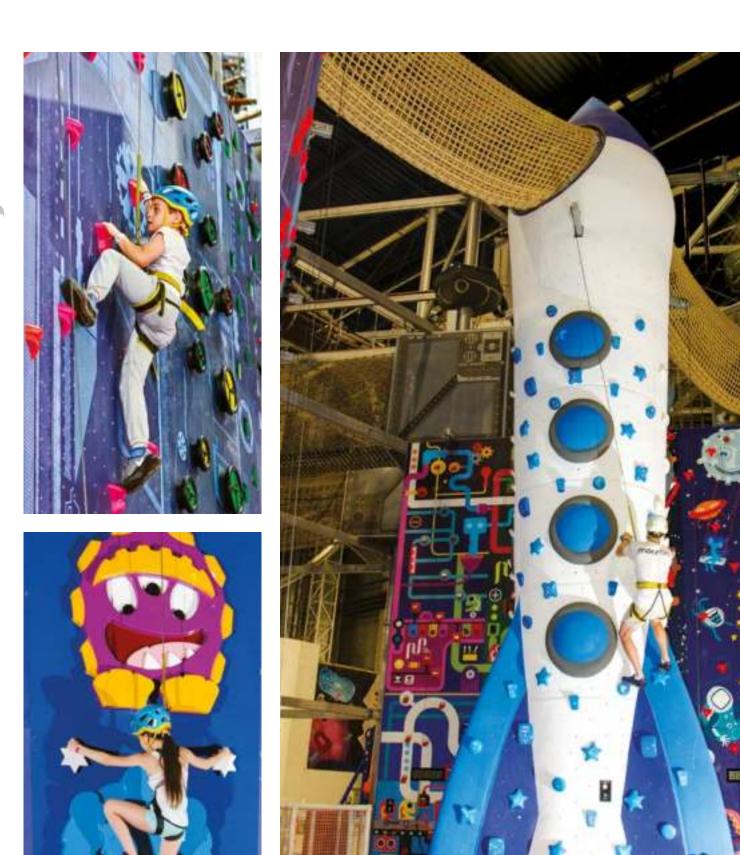

Walltopia is the world leader in the design and production of climbing walls. The company was founded in 1998 and to date has over 1800 projects in 76 countries on 6 continents.

Fun Walls are climbing wall attractions for children and young adults that enhance cognitive, social and emotional skills through interactive challenges and team games.