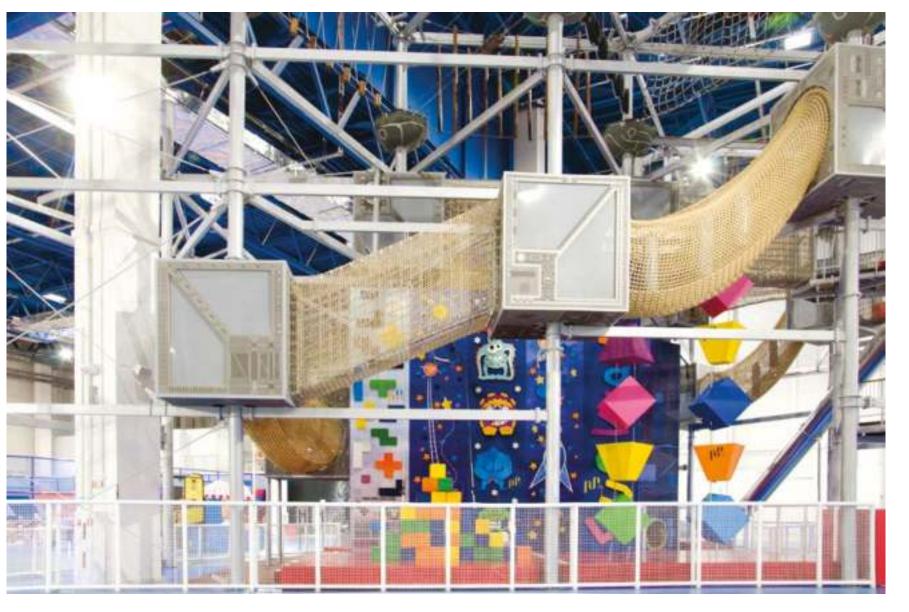

#### ROPETOPIA

Ropetopia develops the traditional experience of low and high aerial trails into an engaging design with different levels of obstacles to test balance, flexibility and courage.

#### GALAXY PARK CLIMBING PLAYGROUND

Facility Shopping Mall Location Kiev, Ukraine Capacity 50 ppl/hour Status Completed 2017

#### GALAXY PARK ADVENTURE ZONE

Facility Shopping Mall Location Kiev, Ukraine Gapacity 60 ppl/hour Completed 2017

### GALAXY PARK ADVENTURE ZONE

Facility Shopping Mall Location Kiev, Ukraine

Capacity 55 ppl/hour Status Completed 2017

### GALAXY PARK ADVENTURE ZONE

Facility Shopping Mall Location Kiev, Ukraine

Capacity 50 ppl/hour Status Completed 2017

GALAXY PARK ADVENTURE ZONE

**Capacity** 50 ppl/hour **Status** Completed 2017

## GALAXY PARK ADVENTURE HUB

Facility Shopping Mall **Location** Kiev, Ukraine Capacity485 - 700 ppl/hourStatusCompleted 2017

Products Fun Walls, Rollglider,
Ropetopia, Adventure Trails,
Rocktopia Cave, Adventure Slide,
Free Fall Device

# GALAXY PARK ADVENTURE HUB

Facility Shopping Mall **Location** Kiev, Ukraine Capacity 485 - 700 ppl/hour

Status Completed 2017

Products Fun Walls, Rollglider,
Ropetopia, Adventure Trails,
Rocktopia Cave, Adventure Slide,
Free Fall Device