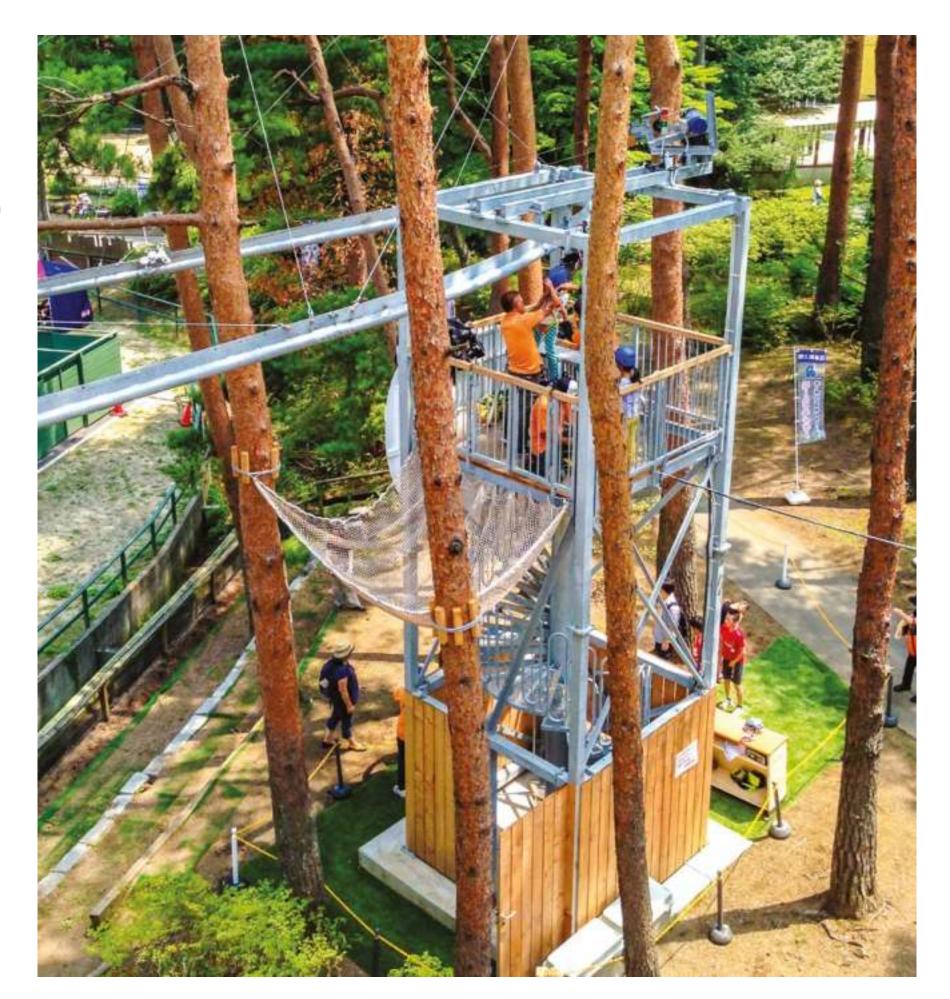

#### MT. FUJI NATIONAL PARK ADVENTURE ZONE

Facility Leisure park Location Mt. Fuji, Japan Capacity 40 ppl/hour Status Completed 2015