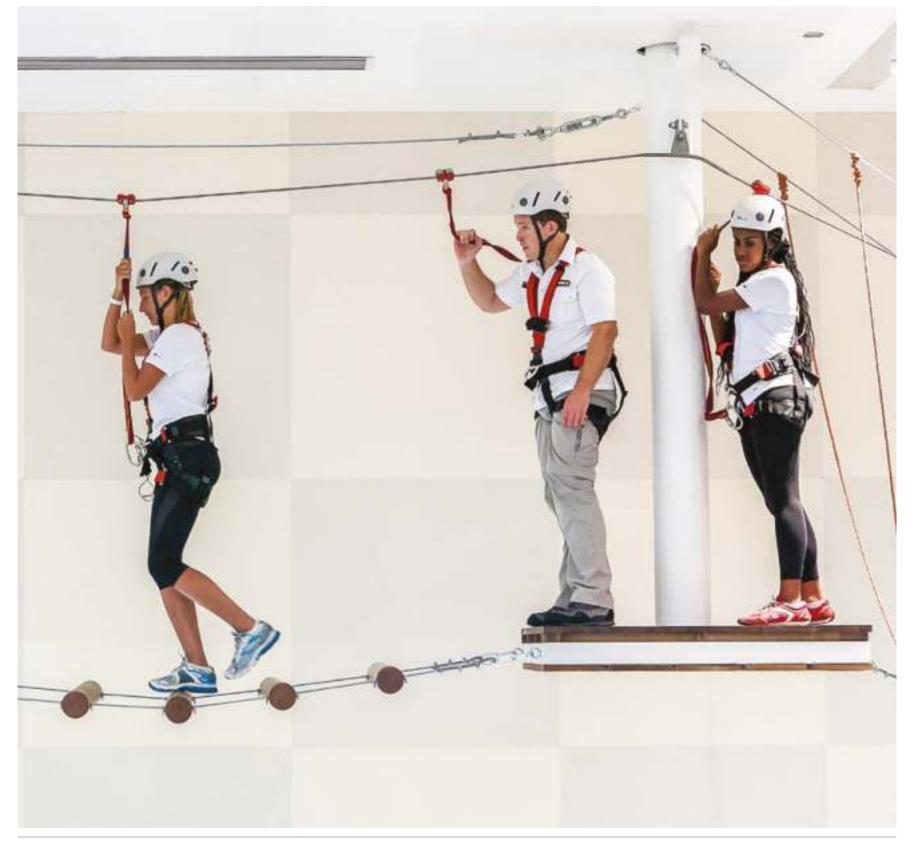

#### ROPETOPIA

Ropetopia develops the traditional experience of low and high aerial trails into an engaging design with different levels of obstacles to test balance, flexibility and courage.