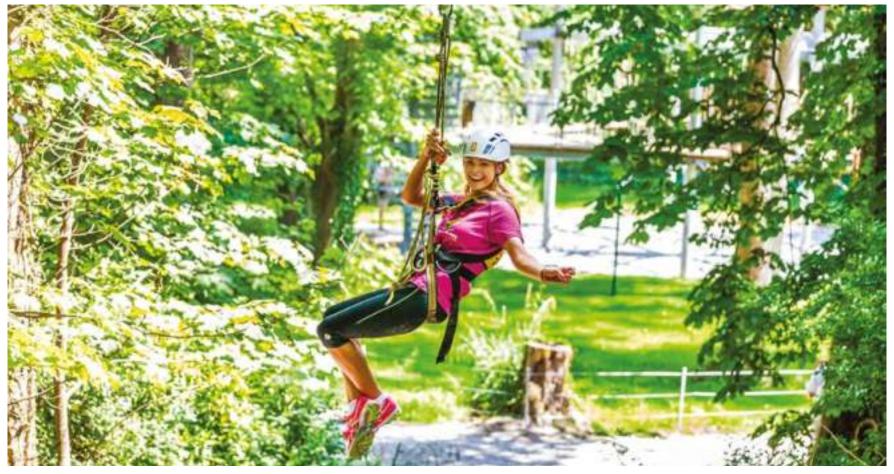

#### ROLLGLIDER

Rollglider is an aerial attraction driven by gravity and controlled by the participant's body movement. The experience feels like a mix of hang gliding, coaster ride and proximity flight in a safe and accessible environment.