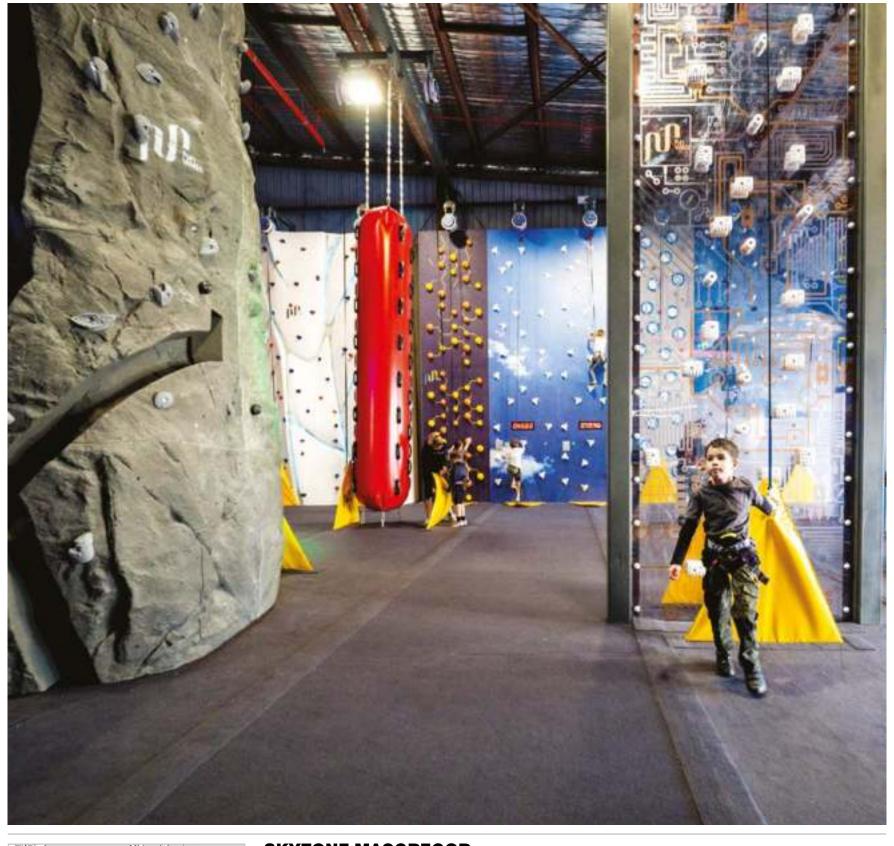

#### SKYZONE MACGREGOR CLIMBING PLAYGROUND

Facility Trampoline Park Location Brisbane, Australia Capacity 40 ppl/hour Status Completed 2017

WALLTOPIA