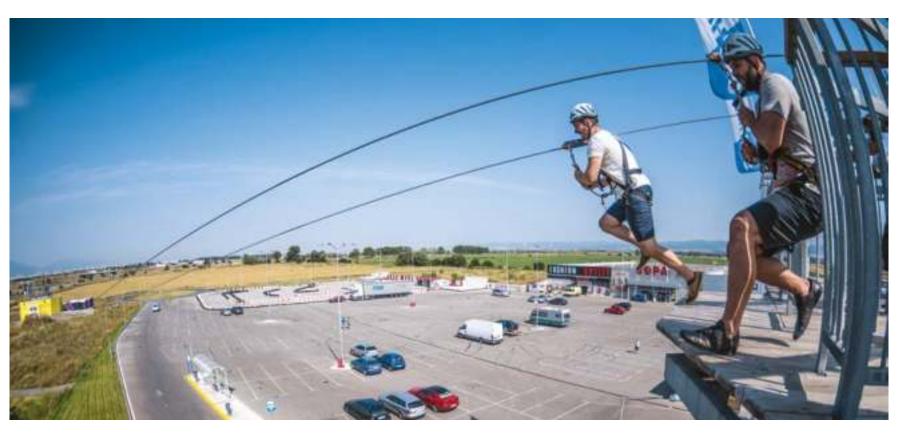

#### ROLLGLIDER

Rollglider is an aerial attraction driven by gravity and controlled by the participant's body movement. The experience feels like a mix of hang gliding, coaster ride and proximity flight in a safe and accessible environment.