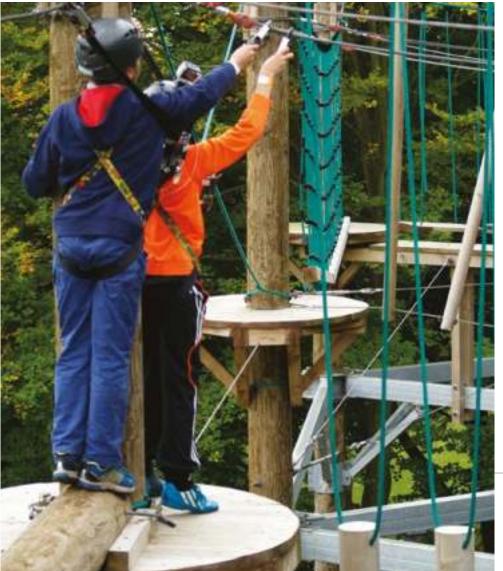

#### ROPETOPIA

Ropetopia develops the traditional experience of low and high aerial trails into an engaging design with different levels of obstacles to test balance, flexibility and courage.