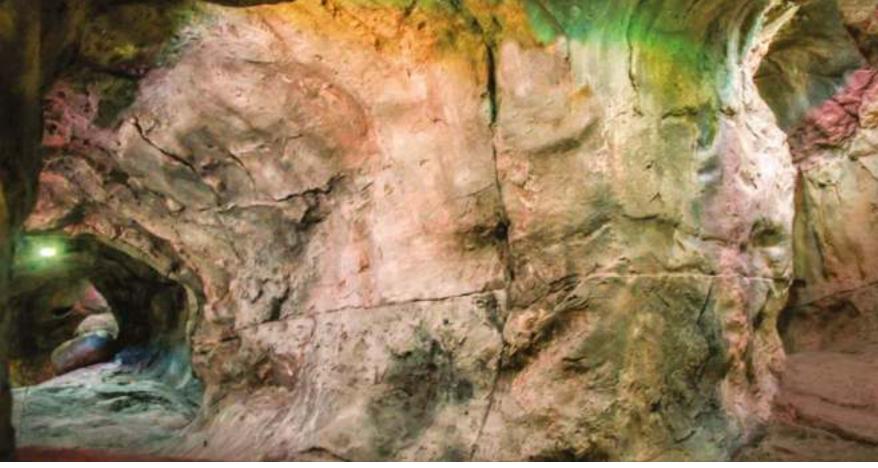

# ARTIFICIAL CAVES

Artificial Caves turn free space into an adventurous and diverse amusement area and are a great way to experience a much realistic cave walk combined with educating elements.

# WALLTOPIA CAVES