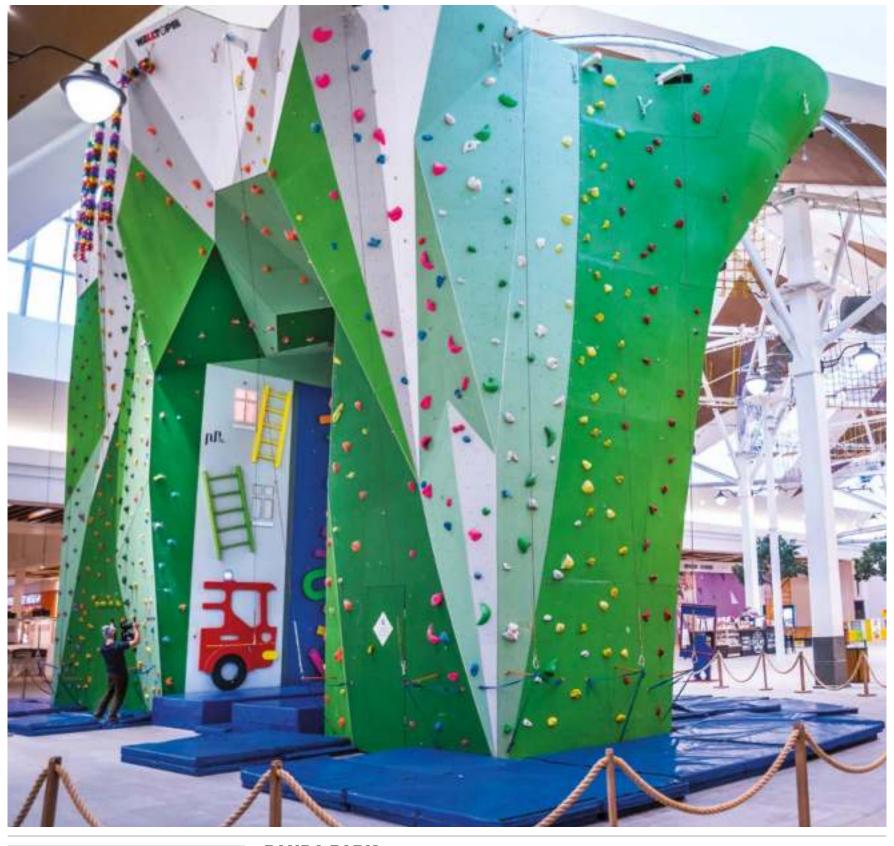

# PANDA PARK ADVENTURE ZONE

Facility Shopping center
Location Zelenograd, Russia
Capacity 45 ppl/hour
Status Completed 2016

### PANDA PARK ADVENTURE ZONE

Facility Shopping center
Location Zelenograd, Russia
Capacity 54 ppl/hour
Status Completed 2016