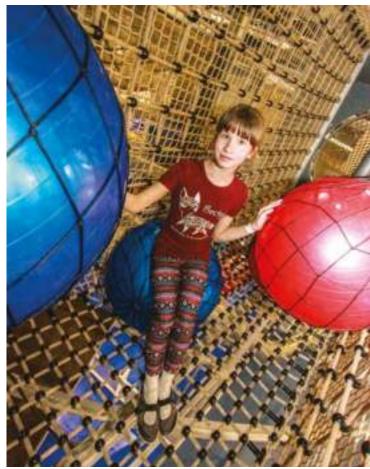

# ARTIFICIAL CAVES

Artificial Caves turn free space into an adventurous and diverse amusement area and are a great way to experience a much realistic cave walk combined with educating elements.