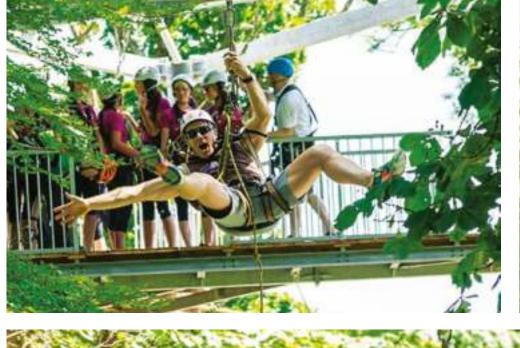

#### ZIP LINES

Zip Lines give a sense of flying: among trees, above waters and canyons or in a shopping mall atrium and no mater where, they make the adrenaline levels go up.

## ZIP LINES