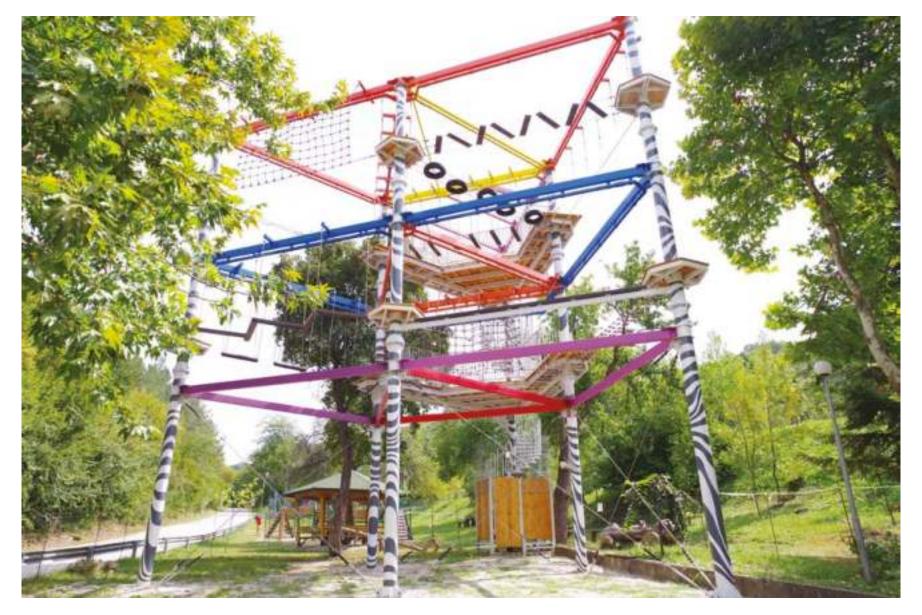

#### ROPETOPIA

Ropetopia develops the traditional experience of low and high aerial trails into an engaging design with different levels of obstacles to test balance, flexibility and courage.