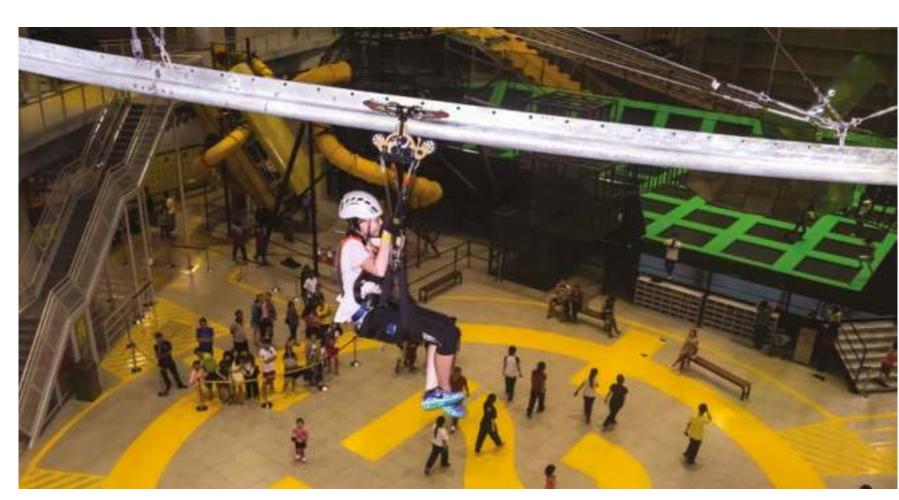

#### ROLLGLIDER

Rollglider is an aerial attraction driven by gravity and controlled by the participant's body movement. The experience feels like a mix of hang gliding, coaster ride and proximity flight in a safe and accessible environment.

# ROLLGLDER