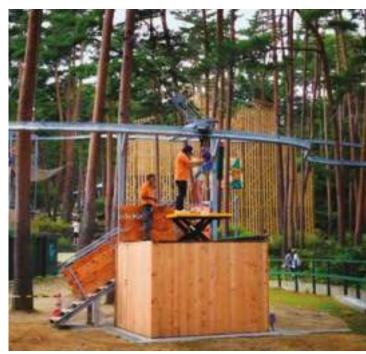

#### ROLLGLIDER

Rollglider is an aerial attraction driven by gravity and controlled by the participant's body movement. The experience feels like a mix of hang gliding, coaster ride and proximity flight in a safe and accessible environment.

#### MT. FUJI NATIONAL PARK ADVENTURE ZONE

Facility Leisure park Location Mt. Fuji, Japan Capacity 40 ppl/hour Status Completed 2015