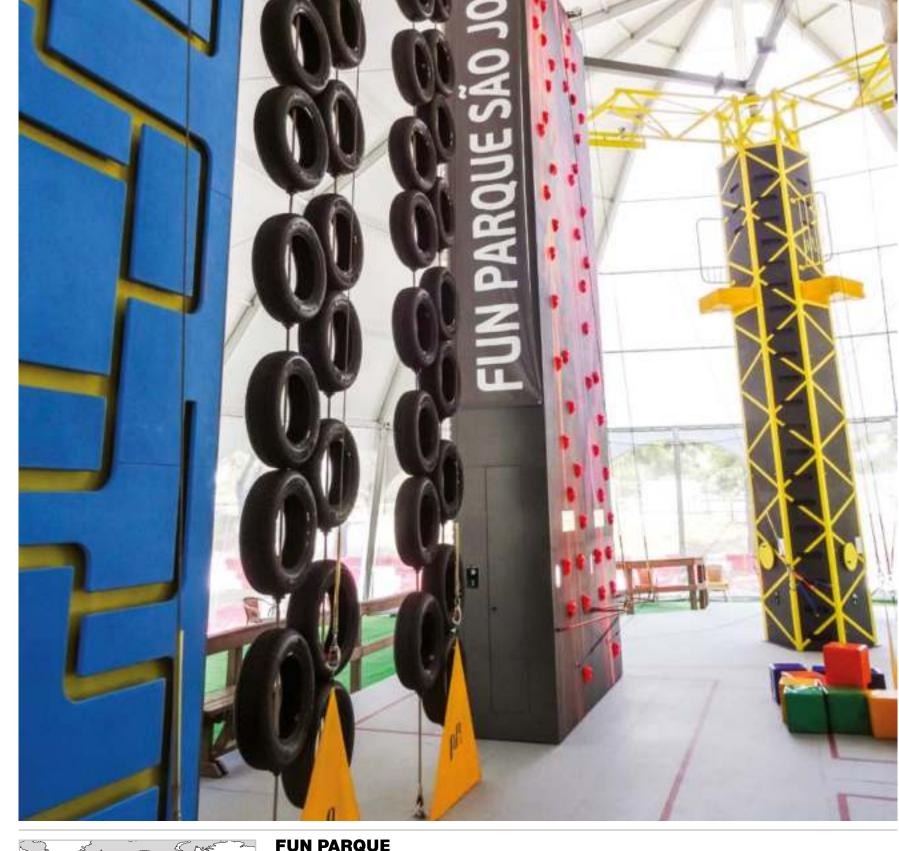

#### FUN PARQUE CLIMBING PLAYGROUND

Facility Adventure park Location São João, Portugal Capacity 32 ppl at a time Status Completed 2016