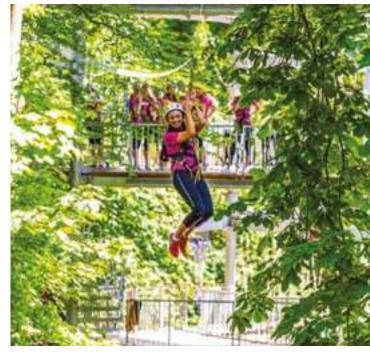

#### ROLLGLIDER

Rollglider is an aerial attraction driven by gravity and controlled by the participant's body movement. The experience feels like a mix of hang gliding, coaster ride and proximity flight in a safe and accessible environment.