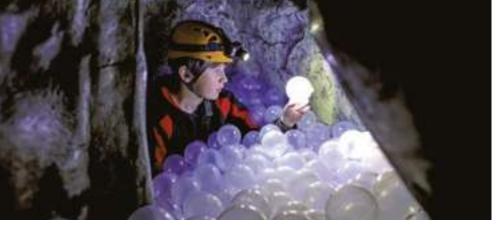

# ARTIFICIAL CAVES

Artificial Caves turn free space into an adventurous and diverse amusement area and are a great way to experience a much realistic cave walk combined with educating elements.