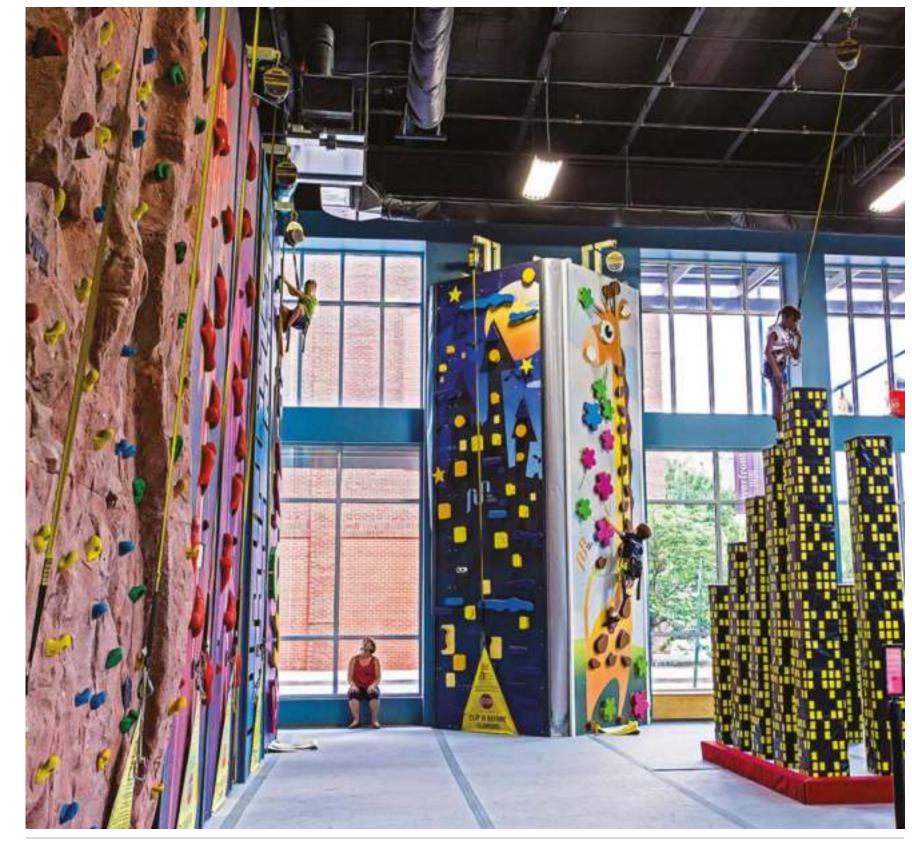

# FUNTOPIA NAPERVILLE ADVENTURE ZONE

Facility FEC
Location Naperville, IL, USA
Capacity 120 ppl/hour
Status Completed 2018

FunWalls