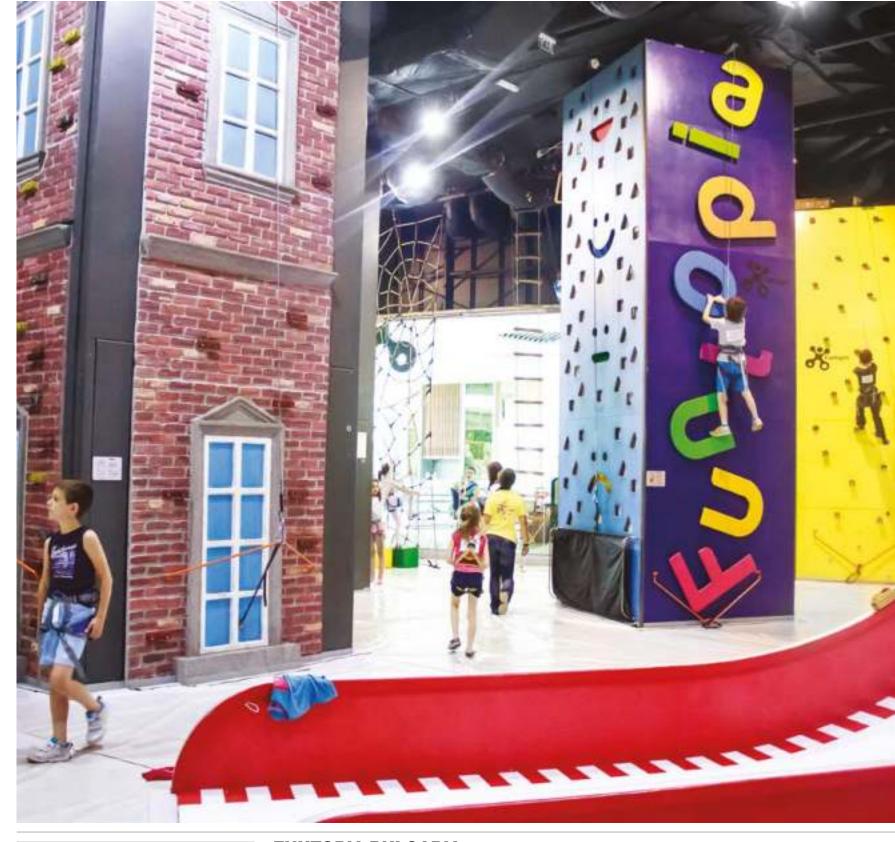

# FUNTOPIA BULGARIA CLIMBING PLAYGROUND

Facility
Location
Capacity
Status

Shopping center
Sofia, Bulgaria
35 ppl/hour
Completed 2013