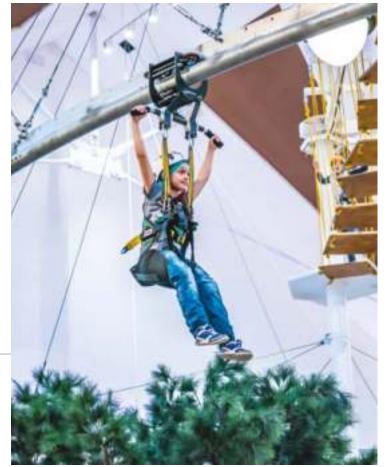

#### ROLLGLIDER

Rollglider is an aerial attraction driven by gravity and controlled by the participant's body movement. The experience feels like a mix of hang gliding, coaster ride and proximity flight in a safe and accessible environment.