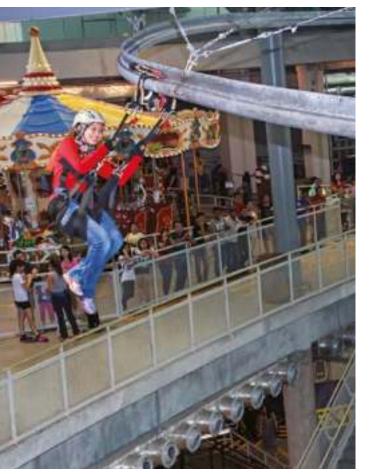

#### ROLLGLIDER

Rollglider is an aerial attraction driven by gravity and controlled by the participant's body movement. The experience feels like a mix of hang gliding, coaster ride and proximity flight in a safe and accessible environment.