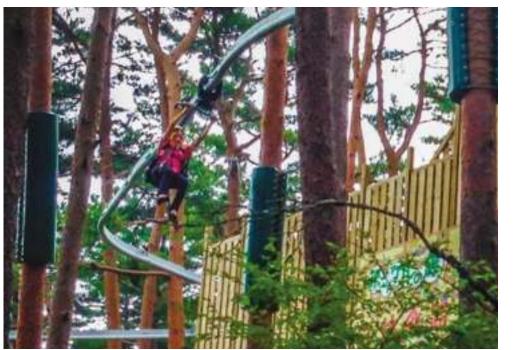

#### ROLLGLIDER

Rollglider is an aerial attraction driven by gravity and controlled by the participant's body movement. The experience feels like a mix of hang gliding, coaster ride and proximity flight in a safe and accessible environment.

#### MT. FUJI NATIONAL PARK ADVENTURE ZONE

Facility Leisure park Location Mt. Fuji, Japan Capacity 40 ppl/hour Status Completed 2015