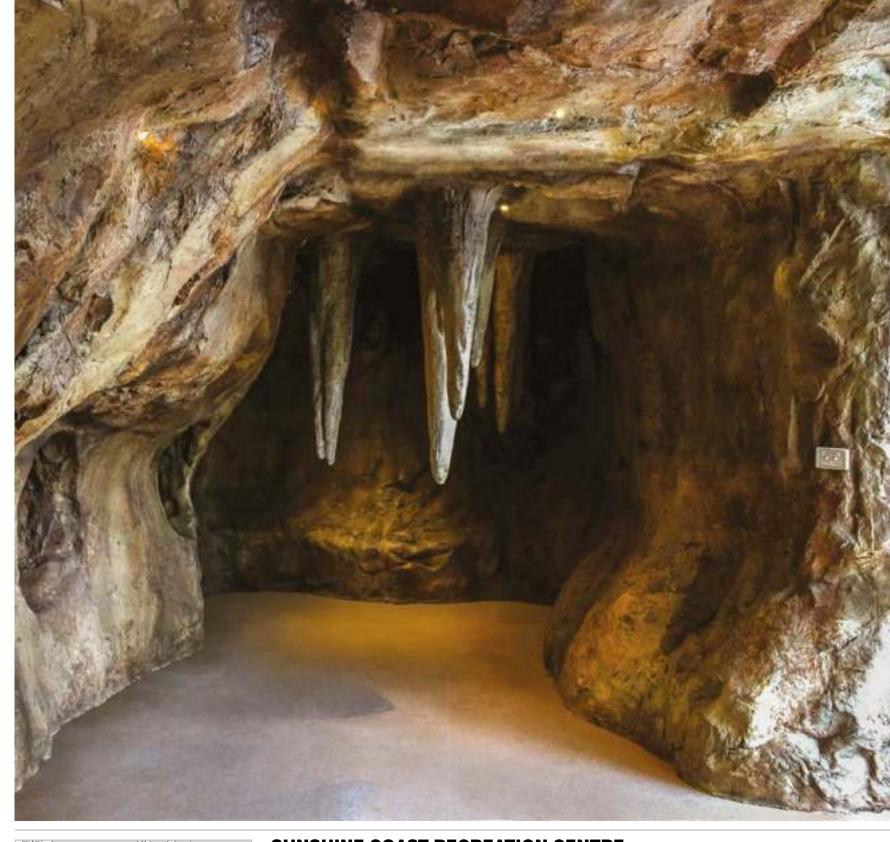

# WALLTOPIA CAVES

## SUNSHINE COAST RECREATION CENTRE ROCKTOPIA SPELEO SYSTEM

Facility Recreation center
Location Queensland, Australia
Capacity 60 ppl/hour
Status Completed 2016