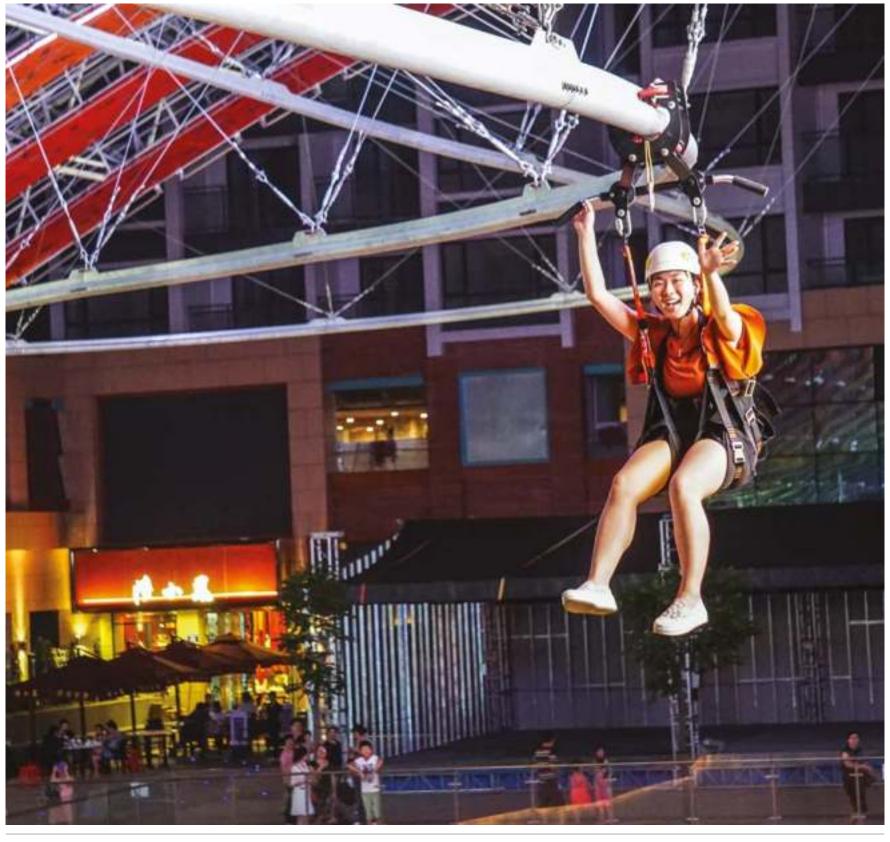

#### ZIP LINES

Zip Lines give a sense of flying: among trees, above waters and canyons or in a shopping mall atrium and no mater where, they make the adrenaline levels go up.