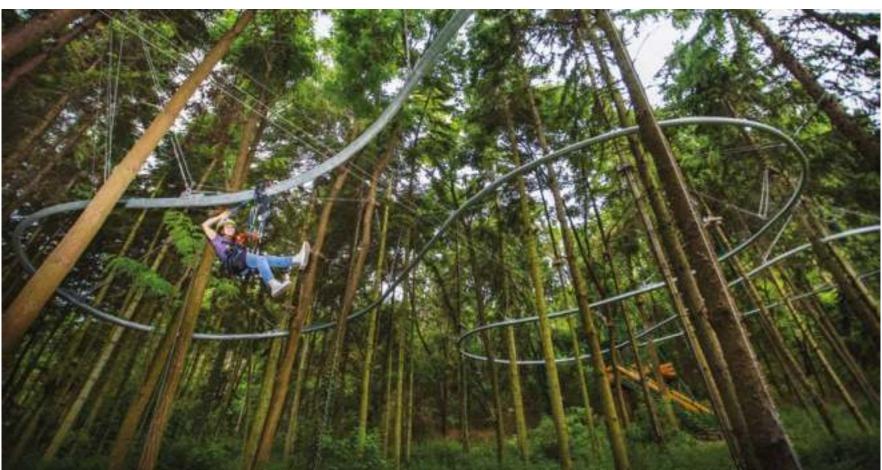

#### ROLLGLIDER

Rollglider is an aerial attraction driven by gravity and controlled by the participant's body movement. The experience feels like a mix of hang gliding, coaster ride and proximity flight in a safe and accessible environment.