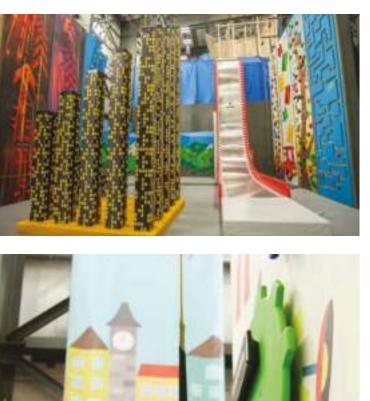

#### ADVENTURE HUBS

Adventure Hub incorporates a variety of active entertainment attractions under one roof through custom theming to deliver the ultimate adventure experience. It is designed to fit customers' expectations for high people throughput, low maintenance and to promote repeatable visits.

# ADVENTURE HUBS