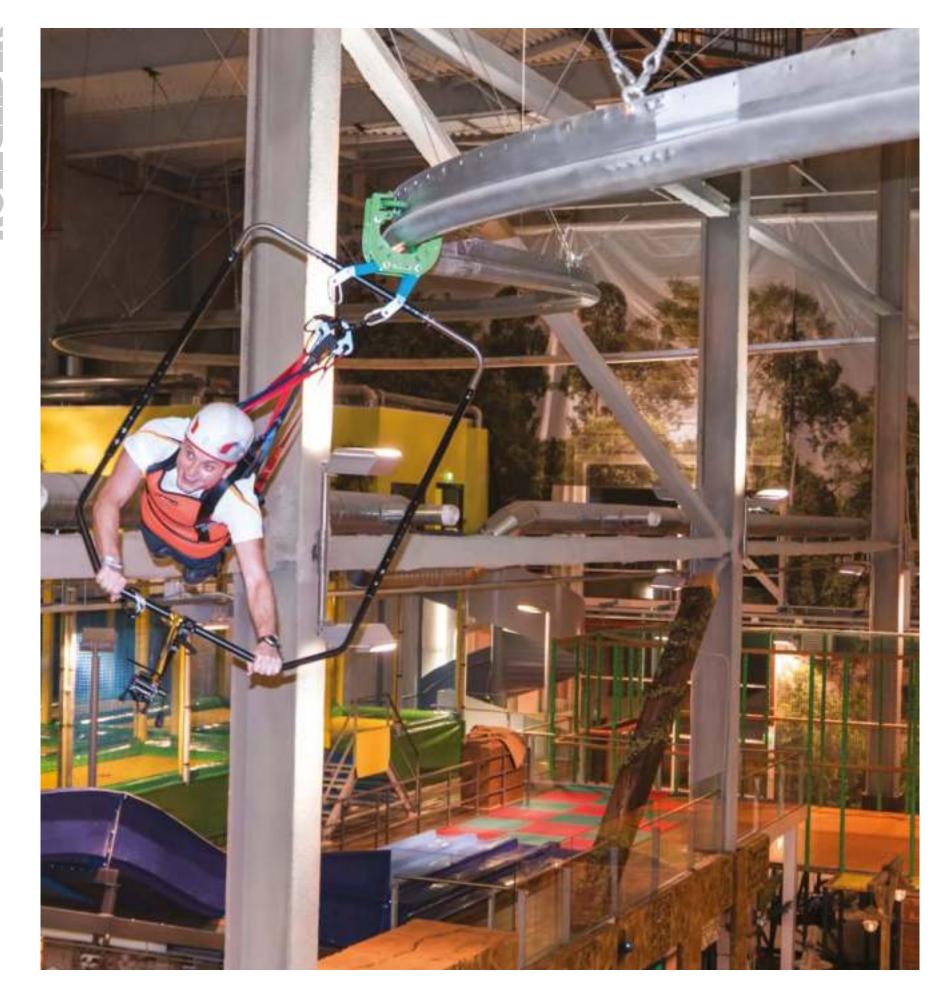

#### ROLLGLIDER

Rollglider is an aerial attraction driven by gravity and controlled by the participant's body movement. The experience feels like a mix of hang gliding, coaster ride and proximity flight in a safe and accessible environment.

# ROLLGLDER