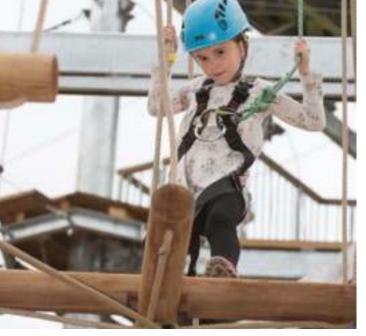

#### ROPETOPIA

Ropetopia develops the traditional experience of low and high aerial trails into an engaging design with different levels of obstacles to test balance, flexibility and courage.