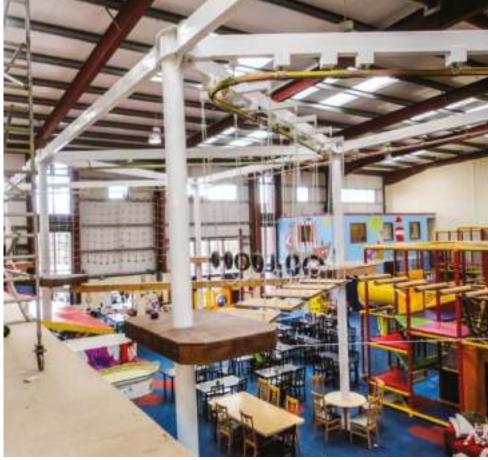

#### ROLLGLIDER

Rollglider is an aerial attraction driven by gravity and controlled by the participant's body movement. The experience feels like a mix of hang gliding, coaster ride and proximity flight in a safe and accessible environment.

#### ROPETOPIA

Ropetopia develops the traditional experience of low and high aerial trails into an engaging design with different levels of obstacles to test balance, flexibility and courage.