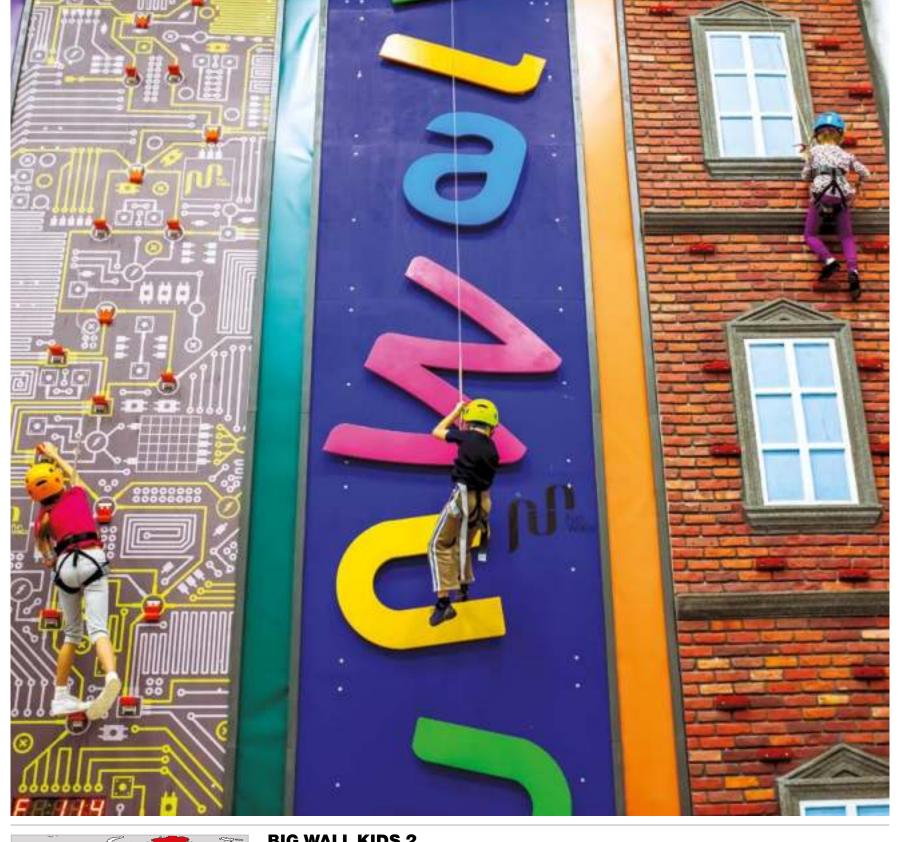

#### BIG WALL KIDS 2 CLIMBING PLAYGROUND

Facility Climbing gym Location Moscow, Russia Capacity 30 ppl/hour Status Completed 2014