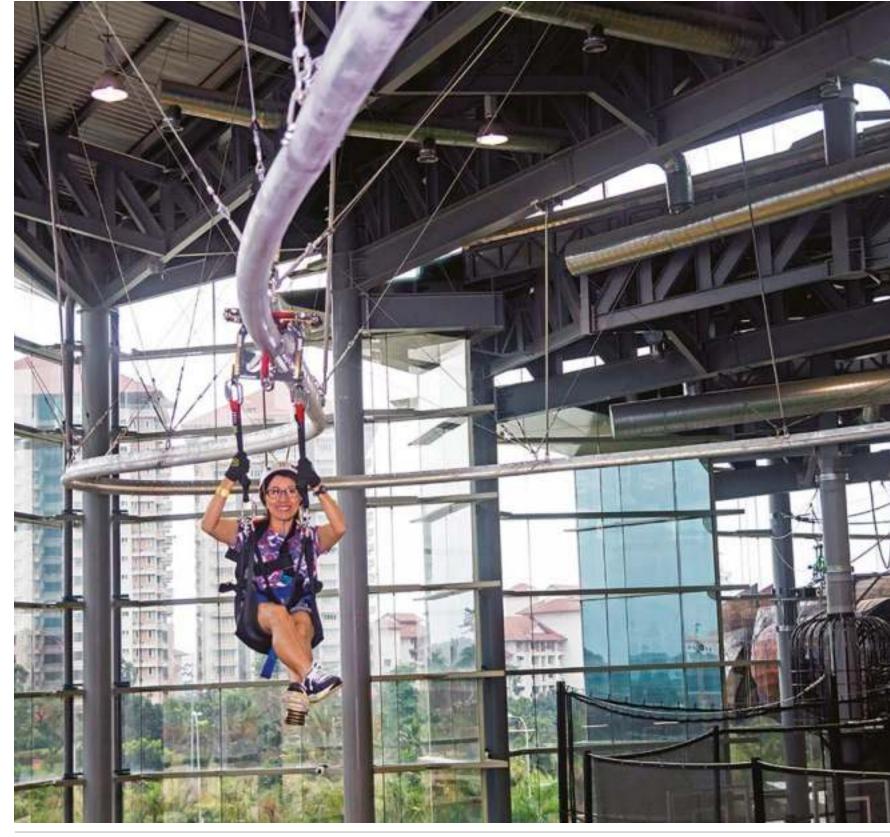

#### ROLLGLIDER

Rollglider is an aerial attraction driven by gravity and controlled by the participant's body movement. The experience feels like a mix of hang gliding, coaster ride and proximity flight in a safe and accessible environment.