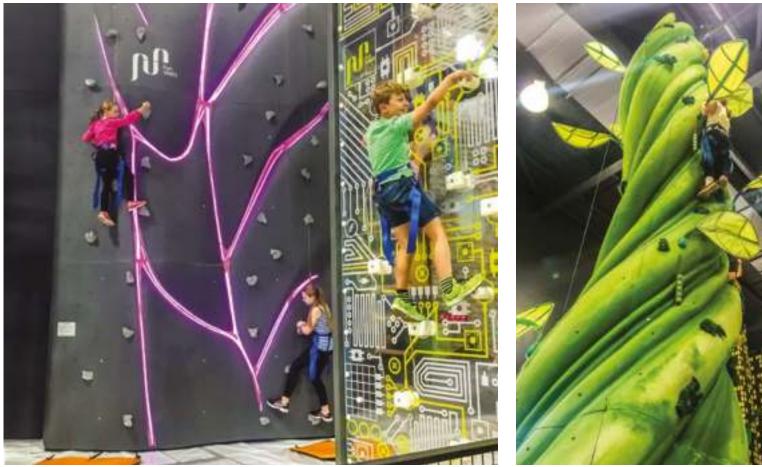

Walltopia is the world leader in the design and production of climbing walls. The company was founded in 1998 and to date has over 1800 projects in 76 countries on 6 continents.

Fun Walls are climbing wall attractions for children and young adults that enhance cognitive, social and emotional skills through interactive challenges and team games.

# ARTIFICIAL CAVES

Artificial Caves turn free space into an adventurous and diverse amusement area and are a great way to experience a much realistic cave walk combined with educating elements.