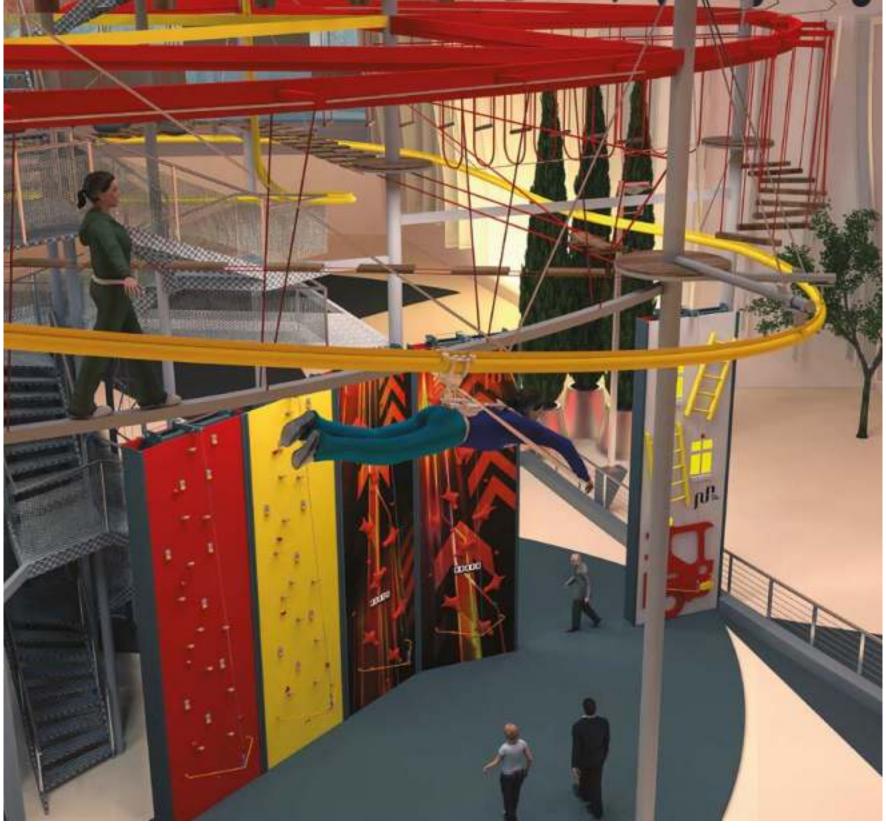

#### ADVENTURE HUBS

Adventure Hub incorporates a variety of active entertainment attractions under one roof through custom theming to deliver the ultimate adventure experience. It is designed to fit customers' expectations for high people throughput, low maintenance and to promote repeatable visits.

# ADVENTURE HUBS