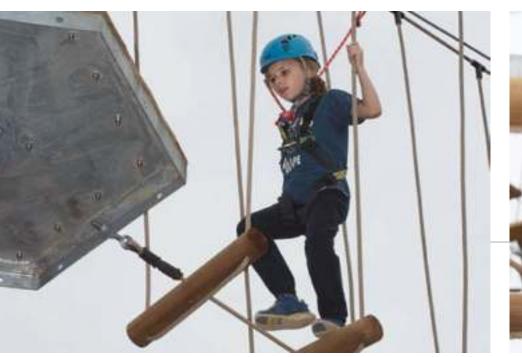

#### ROPETOPIA

Ropetopia develops the traditional experience of low and high aerial trails into an engaging design with different levels of obstacles to test balance, flexibility and courage.