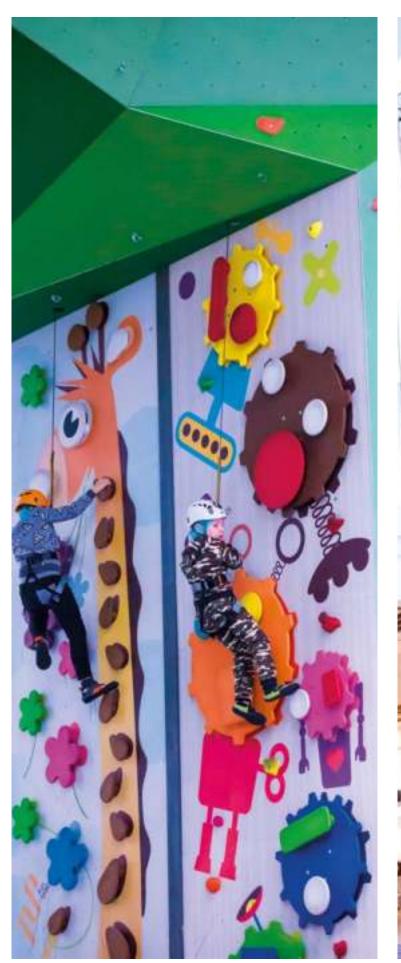

# BIG WALL KIDS 1 CLIMBING PLAYGROUND

Facility Shopping center Location Moscow, Russia Capacity30 ppl/hourStatusCompleted 2015

WALLTOPIA

#### BIG WALL KIDS 2 CLIMBING PLAYGROUND

Facility Climbing gym Location Moscow, Russia Capacity 30 ppl/hour Status Completed 2014