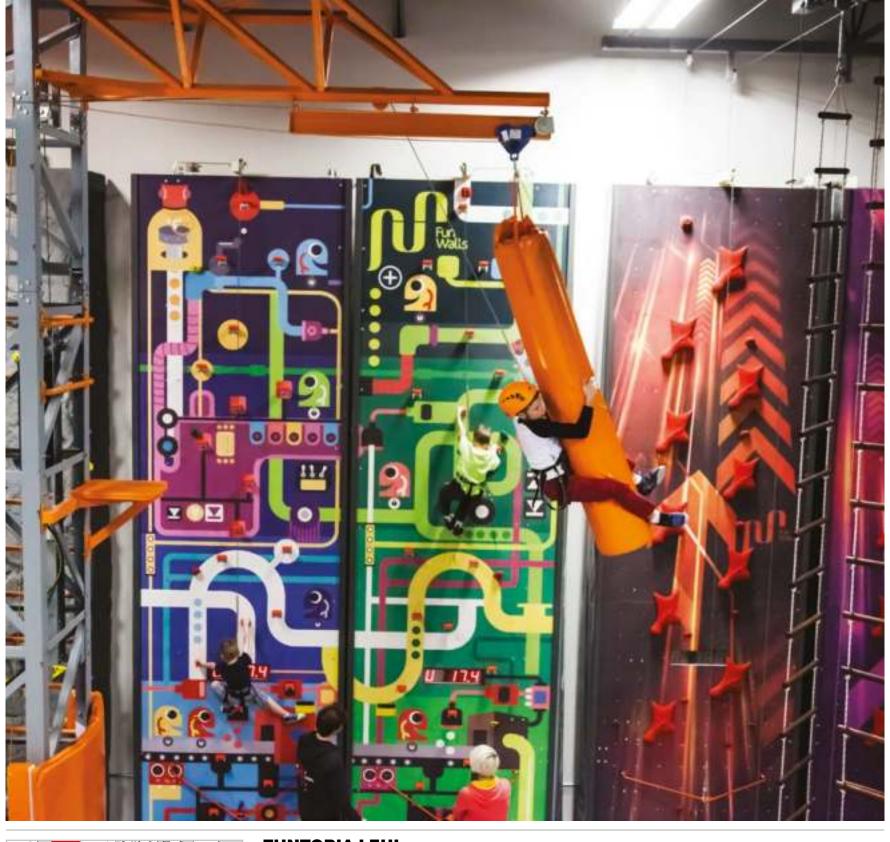

# FUNTOPIA NAPERVILLE ADVENTURE ZONE

Facility FEC
Location Naperville, IL, USA
Capacity 120 ppl/hour
Status Completed 2018

FunWalls