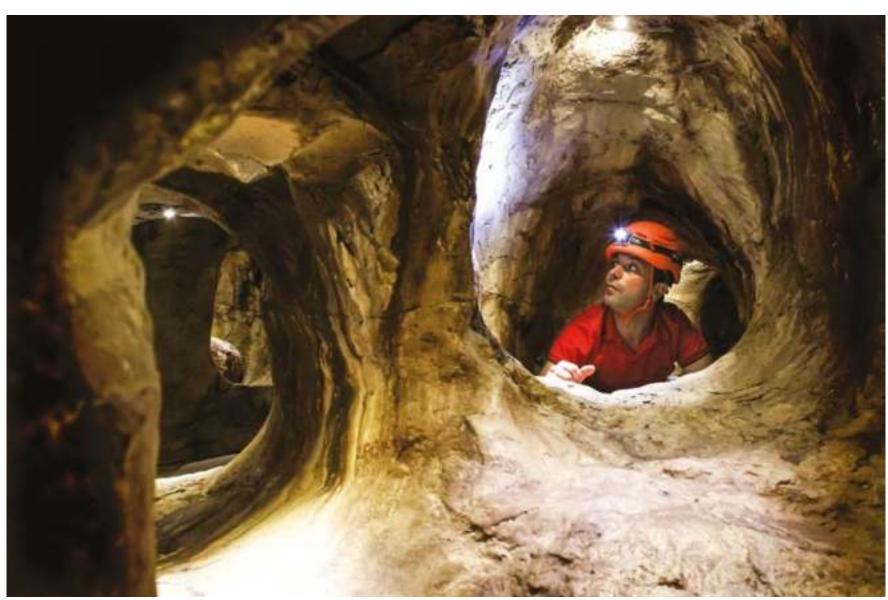

# WALLTOPIA CAVES

## SUNSHINE COAST RECREATION CENTRE ROCKTOPIA SPELEO SYSTEM

Facility Recreation center
Location Queensland, Australia
Capacity 60 ppl/hour
Status Completed 2016