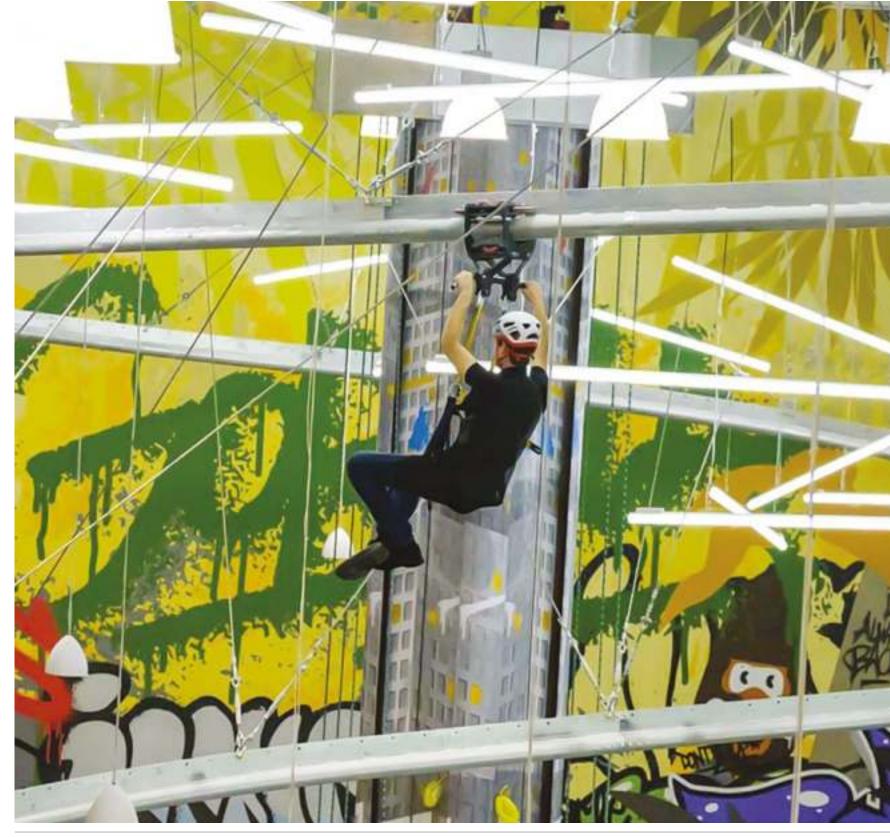

#### ROLLGLIDER

Rollglider is an aerial attraction driven by gravity and controlled by the participant's body movement. The experience feels like a mix of hang gliding, coaster ride and proximity flight in a safe and accessible environment.