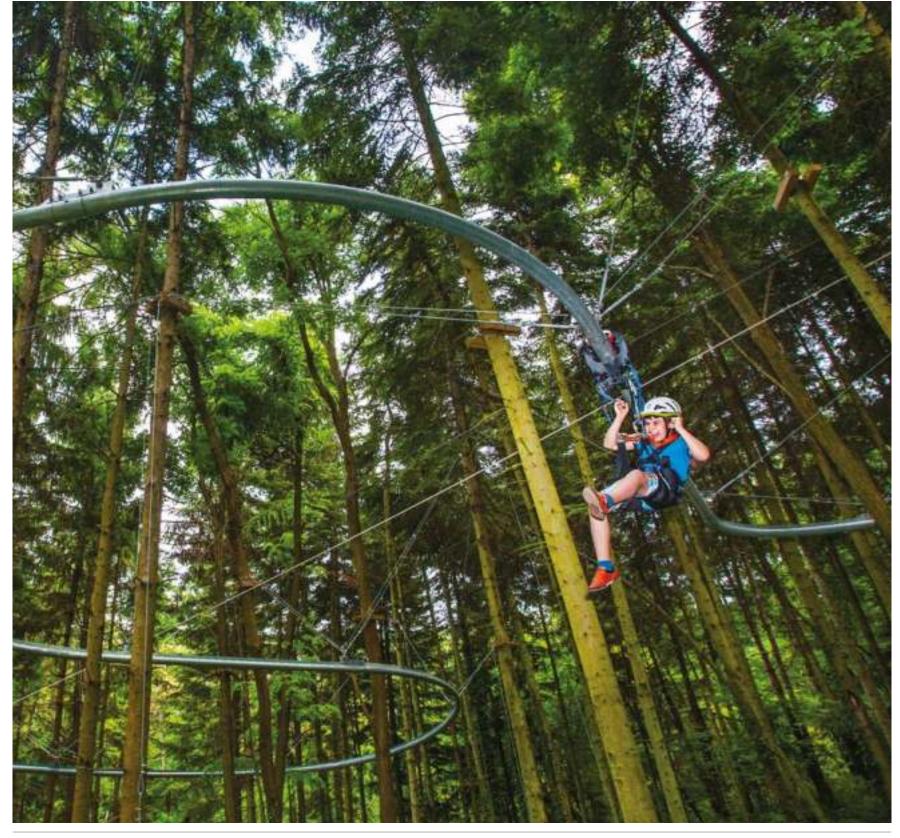

#### ROLLGLIDER

Rollglider is an aerial attraction driven by gravity and controlled by the participant's body movement. The experience feels like a mix of hang gliding, coaster ride and proximity flight in a safe and accessible environment.