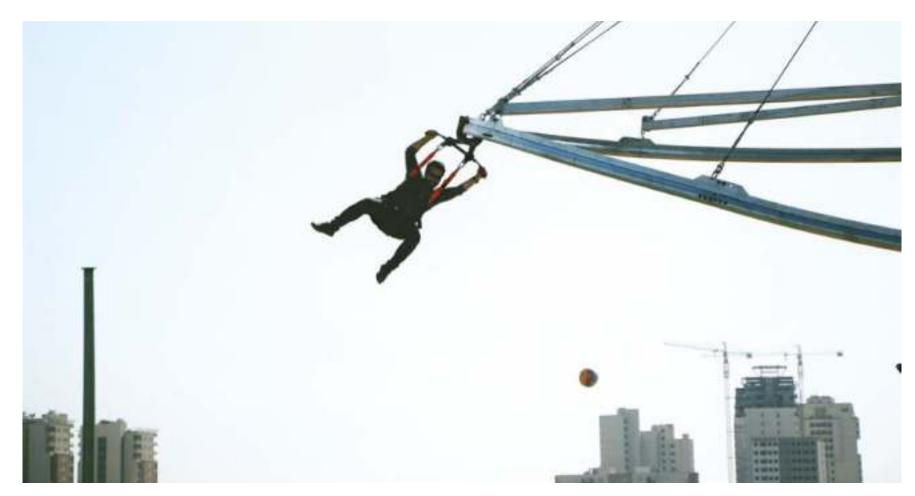

#### ROLLGLIDER

Rollglider is an aerial attraction driven by gravity and controlled by the participant's body movement. The experience feels like a mix of hang gliding, coaster ride and proximity flight in a safe and accessible environment.