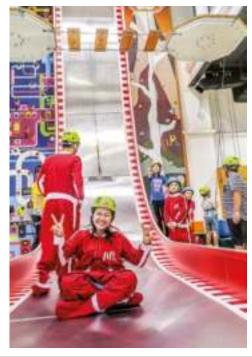

#### ROLLGLIDER

Rollglider is an aerial attraction driven by gravity and controlled by the participant's body movement. The experience feels like a mix of hang gliding, coaster ride and proximity flight in a safe and accessible environment.

# ROLLGLDER