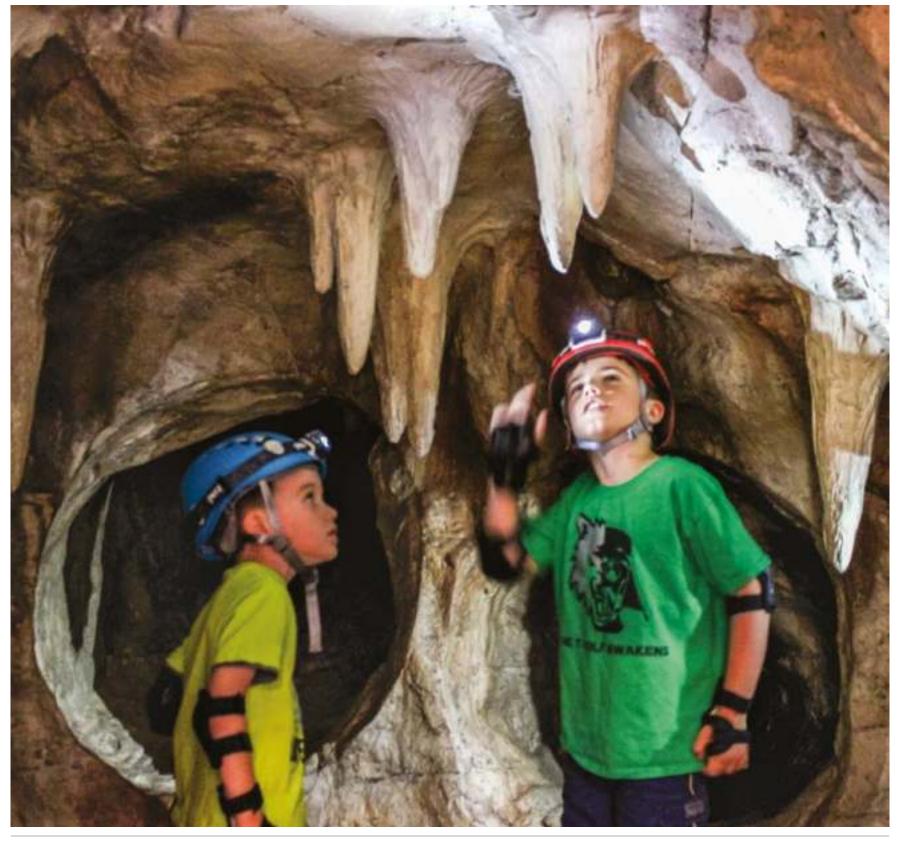

# ARTIFICIAL CAVES

Artificial Caves turn free space into an adventurous and diverse amusement area and are a great way to experience a much realistic cave walk combined with educating elements.