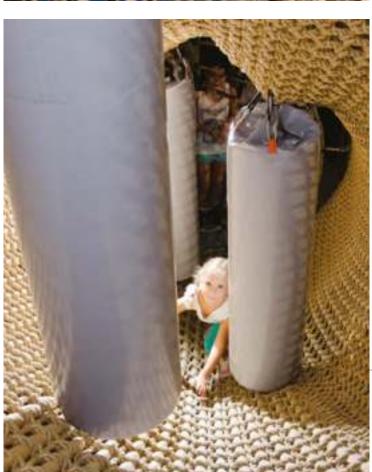

# ARTIFICIAL CAVES

Artificial Caves turn free space into an adventurous and diverse amusement area and are a great way to experience a much realistic cave walk combined with educating elements.