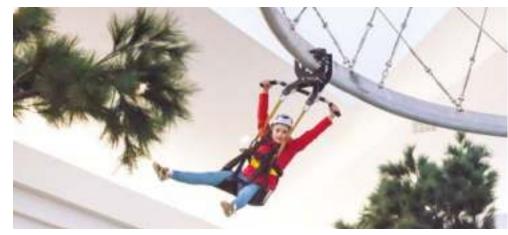

#### ROLLGLIDER

Rollglider is an aerial attraction driven by gravity and controlled by the participant's body movement. The experience feels like a mix of hang gliding, coaster ride and proximity flight in a safe and accessible environment.