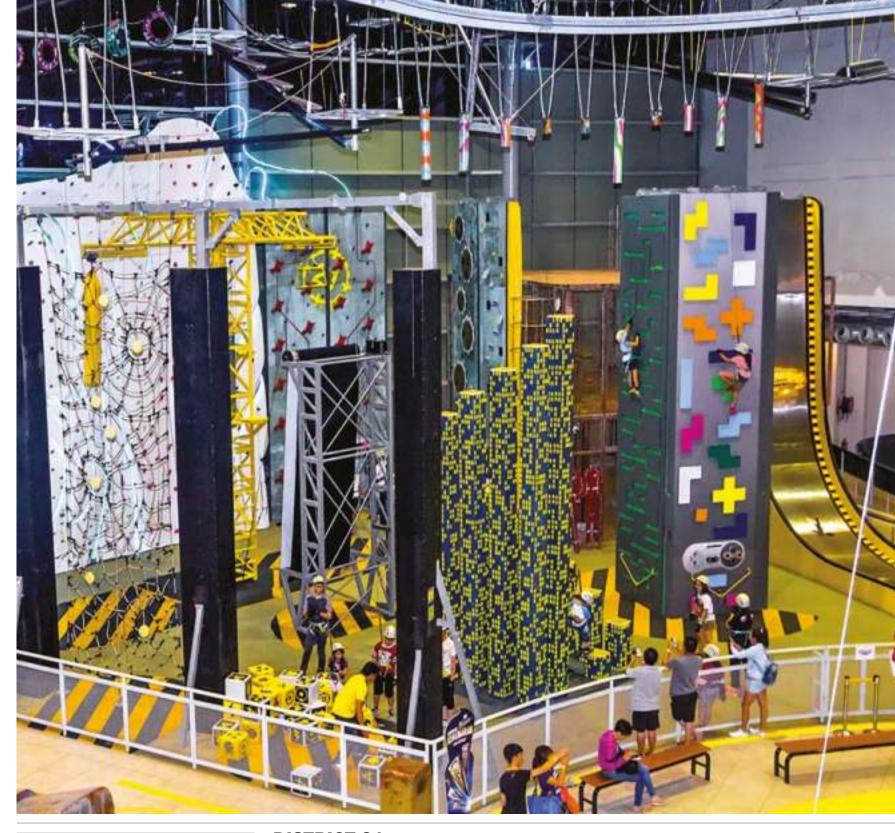

#### ADVENTURE HUBS

Adventure Hub incorporates a variety of active entertainment attractions under one roof through custom theming to deliver the ultimate adventure experience. It is designed to fit customers' expectations for high people throughput, low maintenance and to promote repeatable visits.

# ADVENTURE HUBS