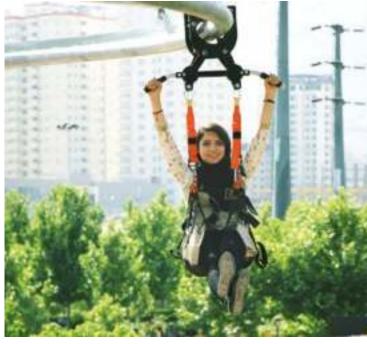

#### ROLLGLIDER

Rollglider is an aerial attraction driven by gravity and controlled by the participant's body movement. The experience feels like a mix of hang gliding, coaster ride and proximity flight in a safe and accessible environment.