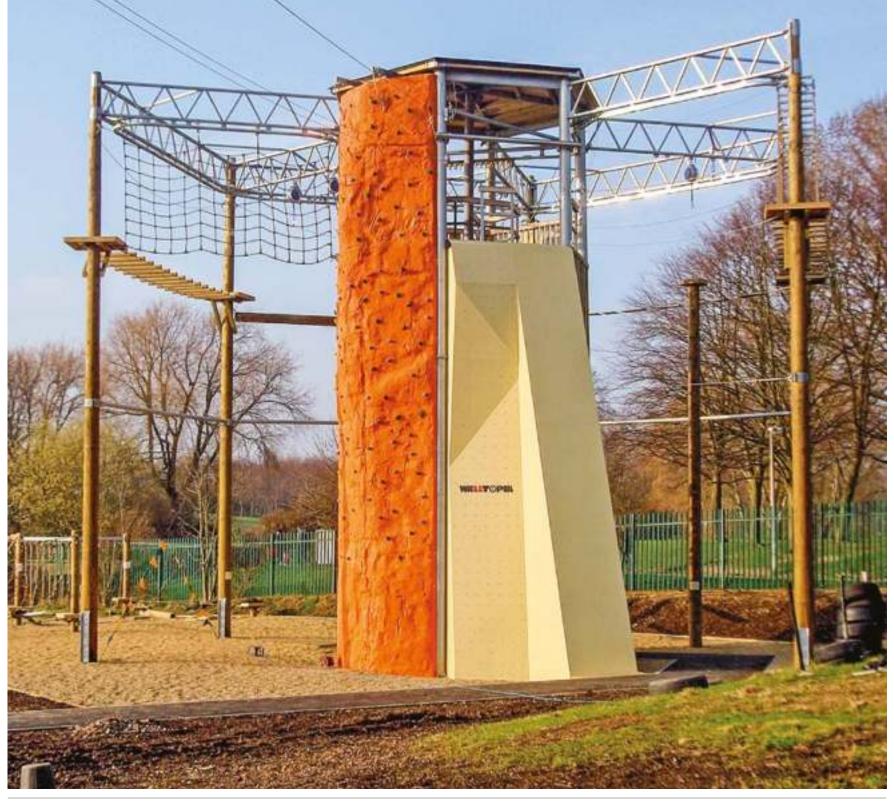

#### ADVENTURE HQ CLIMBING PLAYGROUND

Facility Adventure center Location Palm Shores, FL, USA Capacity 44 ppl/hour Status Completed 2017

#### **ADVENTURE HQ**

CLIMBING PLAYGROUND & INDOOR ROPES COURSE

Facility Shopping center
Location Dubai, UAE
Capacity 25 ppl at a time
Status Completed 2014

### **ADVENTURE HQ**

Facility Shopping center **Location** Dubai, UAE Capacity 25 ppl at a time Status Completed 2014