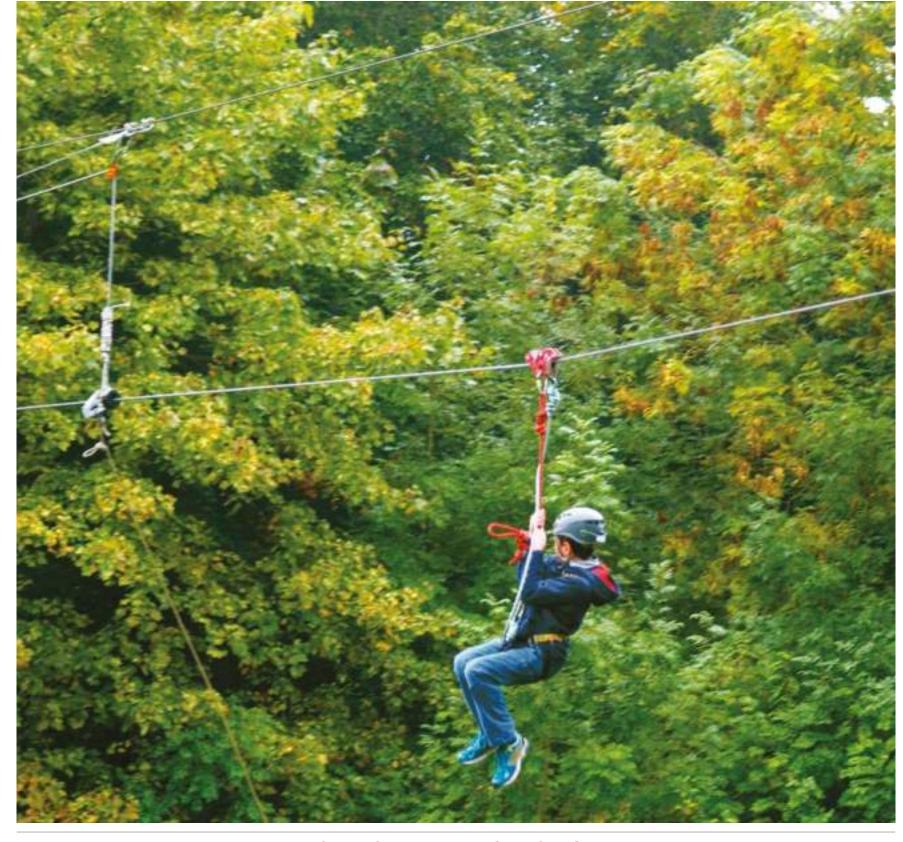

#### ROLLGLIDER

Rollglider is an aerial attraction driven by gravity and controlled by the participant's body movement. The experience feels like a mix of hang gliding, coaster ride and proximity flight in a safe and accessible environment.