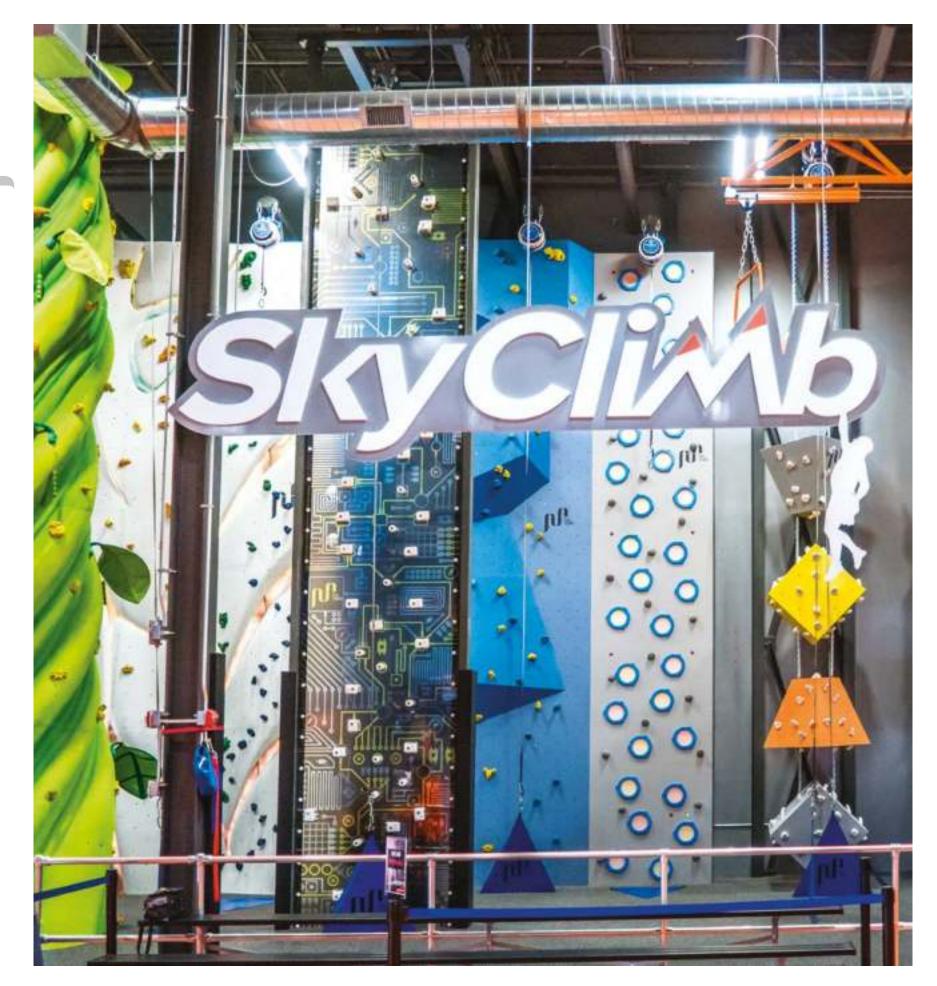

# FUNTOPIA NAPERVILLE ADVENTURE ZONE

Facility FEC
Location Naperville, IL, USA
Capacity 120 ppl/hour
Status Completed 2018

FunWalls