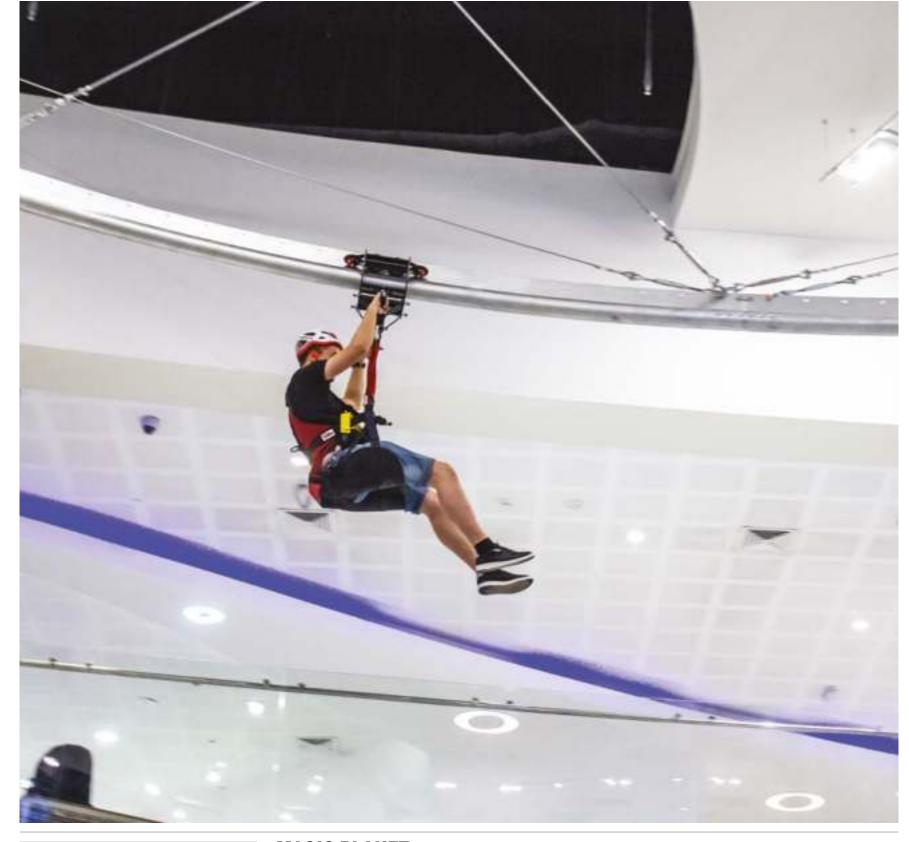

#### ROLLGLIDER

Rollglider is an aerial attraction driven by gravity and controlled by the participant's body movement. The experience feels like a mix of hang gliding, coaster ride and proximity flight in a safe and accessible environment.