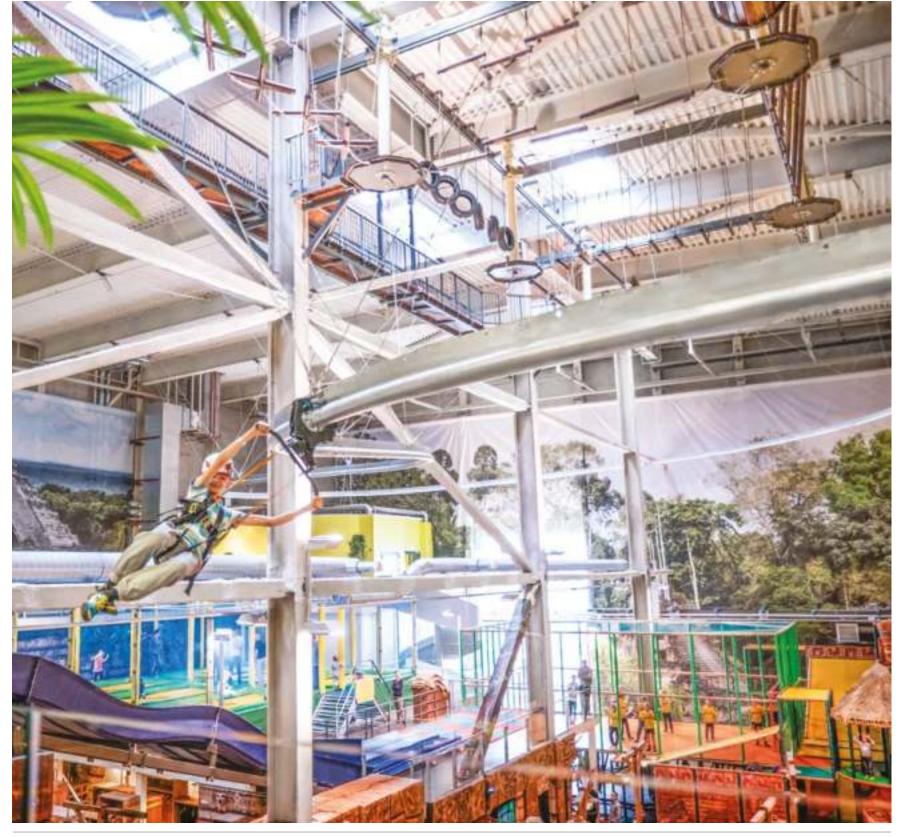

#### ROLLGLIDER

Rollglider is an aerial attraction driven by gravity and controlled by the participant's body movement. The experience feels like a mix of hang gliding, coaster ride and proximity flight in a safe and accessible environment.

# ROLLGLDER