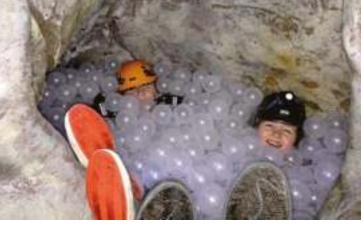

# ARTIFICIAL CAVES

Artificial Caves turn free space into an adventurous and diverse amusement area and are a great way to experience a much realistic cave walk combined with educating elements.