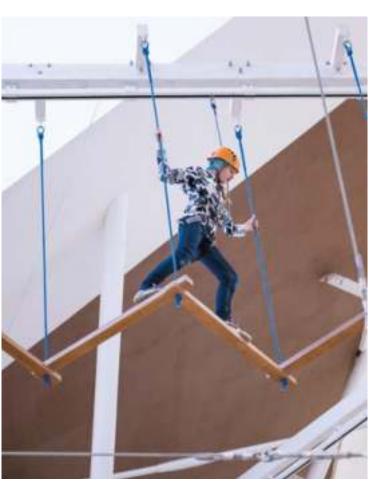

#### ROPETOPIA

Ropetopia develops the traditional experience of low and high aerial trails into an engaging design with different levels of obstacles to test balance, flexibility and courage.