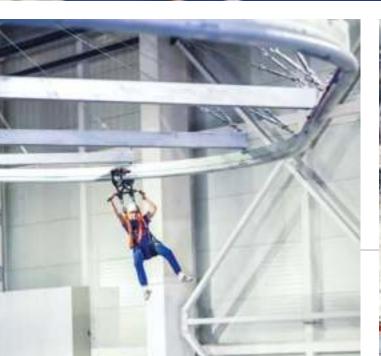

#### ROLLGLIDER

Rollglider is an aerial attraction driven by gravity and controlled by the participant's body movement. The experience feels like a mix of hang gliding, coaster ride and proximity flight in a safe and accessible environment.

# ROLLGLDER