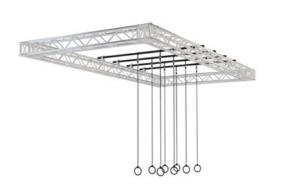

Compatible with most courses
- Bespoke obstacles option
- **▼** Fully customizable
- 2 weeks lead time
- **X** Easy to install
- 1 year guarantee



# DIFFICULTY: X 🖂 🖂

**Parkour Box Set** 



**Jump Tube** 



**Inclined Steps Soft** 



**Balance Beam** 



Kiddy Ninja Set



**Parkour Soft Barrier** 



**Parkour Soft Ramp** 



**Jumping Bars** 



**Climbing Bag** 



Zip Line With Bag



**Swings** 



**Vertical Net** 



**Sea of Swings** 



**Tube Net** 



**Swinging Platforms** 



**Horizontal Net** 



**Balance Beam** 

**Padded Beams** 

**Bosu Ground** 

**Bosu Pedestal** 







**Parkour Steps** 

**Inclined Steps** 







**Curved Steps** 



Run The Curve with LED option



**Double Run The Curve** with LED option





Ninja Wall & Trampoline



**Hanging Rings** 



**Swinging Discs** 



Swing Bridge



**Jump Box** 



**Sea Of Multiple Rings** 



**Springed Bars** 



**Pan Pipes** 



## **Buoys**



**Rope With Balls** 



**Tarzan Ropes** 



**Sky Bridge Rope** 



**Shaking Swing** 



**Trapeze Bars** 



Rope & Net



Climber



## **Poles With Balls**



**Cheese Walls** 



**Rope Swings** 

Plexi Board





**©** 

# MOTORIZED OBSTACLES

**Barrels** 



**Punching Wall** 



X Spinner



**Rotation Gates** 



Slider 1



Ring Slider



Pull-up Bar



**Spin Cycle** 



**Tilting Ladder** 



**Tilting Frame** 



**Spinning Wheel** 



**Crazy Roller** 



Fly Wheel



**Spindle Roller** 



**Jumping Monkey** 



**Jumbo Dice** 



**Rocking Bridge** 



**Training Bars** 



Grasper



**Arc Beam** 



# Active Box Aluminum Active B