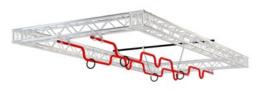

** 



**Horizontal Net** 



**Balance Beam** 

**Padded Beams** 

**Bosu Ground** 

**Bosu Pedestal** 







**Parkour Steps** 

**Inclined Steps** 







**Curved Steps** 



Run The Curve with LED option



**Double Run The Curve** with LED option





Ninja Wall & Trampoline



**Hanging Rings** 



**Swinging Discs** 



Swing Bridge



**Jump Box** 



**Sea Of Multiple Rings** 



**Springed Bars** 



**Pan Pipes** 



## **Buoys**



**Rope With Balls** 



**Tarzan Ropes** 



**Sky Bridge Rope** 



**Shaking Swing** 



**Trapeze Bars** 



Rope & Net



Climber



## **Poles With Balls**



**Cheese Walls** 



**Rope Swings** 

Plexi Board





**©** 

# MOTORIZED OBSTACLES

**Barrels** 



**Punching Wall** 



X Spinner



**Rotation Gates** 



Slider 1



Ring Slider



Pull-up Bar



**Spin Cycle** 



**Tilting Ladder** 



**Tilting Frame** 



**Spinning Wheel** 



**Crazy Roller** 



Fly Wheel



**Spindle Roller** 



**Jumping Monkey** 



**Jumbo Dice** 



**Rocking Bridge** 



**Training Bars** 



Grasper



**Arc Beam** 



# Active Box Aluminum Active Box PLW Painted



## **Flying Rings**



## Flying Holds



**Upstream Ladder** 



Slider 2



**Poles** 

**Peg Board** 



**Trapez & Net** 



Iron Paddler



# **FLOORING SOLUTIONS**



## Inflatable airbag

- Available for elevated courses
- Height: 1.2 to 1.5 m
   (3.9 to 4.9 ft)
- Option for HD printing on the airbag



#### Foam mat

- Available for ground-based courses
- Height: 20 cm (7.9 in)
- Easy to clean and maintain
- Multiple color options



#### **Foam Pit**

- Low initi