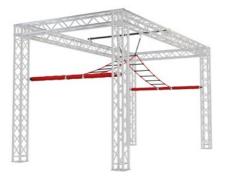

# DIFFICULTY: X 🖂 🖂

**Parkour Box Set** 

**Jump Tube** 

**Inclined Steps Soft** 

**Balance Beam** 

Kiddy Ninja Set

**Parkour Soft Barrier** 

**Parkour Soft Ramp** 

**Jumping Bars** 

**Climbing Bag** 

Zip Line With Bag

**Swings** 

**Vertical Net** 

**Sea of Swings** 

**Tube Net** 

**Swinging Platforms** 

**Horizontal Net** 

**Balance Beam** 

**Padded Beams** 

**Bosu Ground** 

**Bosu Pedestal** 

**Parkour Steps** 

**Inclined Steps** 

**Curved Steps** 

Run The Curve with LED option

**Double Run The Curve** with LED option

Ninja Wall & Trampoline

**Hanging Rings** 

**Swinging Discs** 

Swing Bridge

**Jump Box** 

**Sea Of Multiple Rings** 

**Springed Bars** 

**Pan Pipes** 

## **Buoys**

**Rope With Balls** 

**Tarzan Ropes** 

**Sky Bridge Rope** 

**Shaking Swing** 

**Trapeze Bars** 

Rope & Net

Climber

## **Poles With Balls**

**Cheese Walls** 

**Rope Swings** 

Plexi Board

**©** 