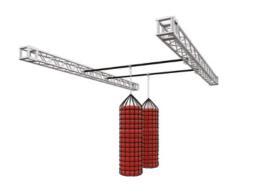

**Jumping Bars** 

**Climbing Bag** 

Zip Line With Bag

**Swings** 

**Vertical Net** 

**Sea of Swings** 

**Tube Net** 

**Swinging Platforms** 