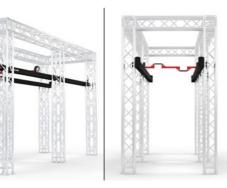

# DIFFICULTY: X 🖂 🖂

**Parkour Box Set** 

**Jump Tube** 

**Inclined Steps Soft** 

**Balance Beam** 

Kiddy Ninja Set

**Parkour Soft Barrier** 

**Parkour Soft Ramp** 