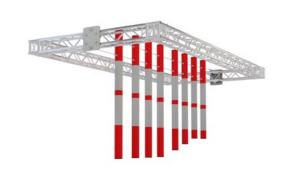

# DIFFICULTY: X 🖂 🖂

**Parkour Box Set** 

**Jump Tube** 

**Inclined Steps Soft** 

**Balance Beam** 

Kiddy Ninja Set

**Parkour Soft Barrier** 

**Parkour Soft Ramp** 