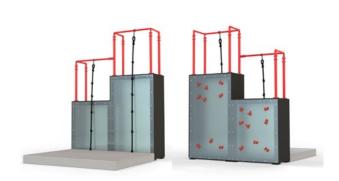

#### **Colors**

The course's obstacles, column padding and airbags are available in any desired color of the RAL classic palette and can also be branded with a logo or

## Printing on padding

The column padding also comes in the RAL color palette. We can print your logo or a personalized message on it. See below a sample project with customization options in effect.