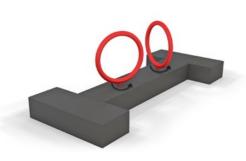

Run The Curve with LED option

**Double Run The Curve** with LED option

Ninja Wall & Trampoline

**Hanging Rings** 

**Swinging Discs** 

Swing Bridge

**Jump Box** 

**Sea Of Multiple Rings** 