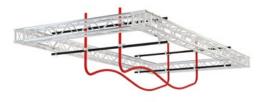

## **Buoys**

**Rope With Balls** 

**Tarzan Ropes** 

**Sky Bridge Rope** 

**Shaking Swing** 

**Trapeze Bars** 

Rope & Net

Climber