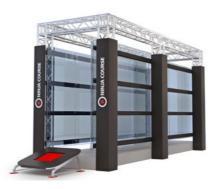

Run The Curve with LED option

**Double Run The Curve** with LED option

Ninja Wall & Trampoline

**Hanging Rings** 

**Swinging Discs** 

Swing Bridge

**Jump Box** 

**Sea Of Multiple Rings** 