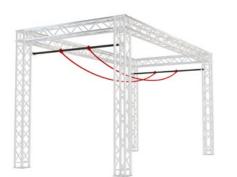

**Horizontal Net** 

**Balance Beam** 

**Padded Beams** 

**Bosu Ground** 

**Bosu Pedestal** 

**Parkour Steps** 

**Inclined Steps** 

**Curved Steps** 