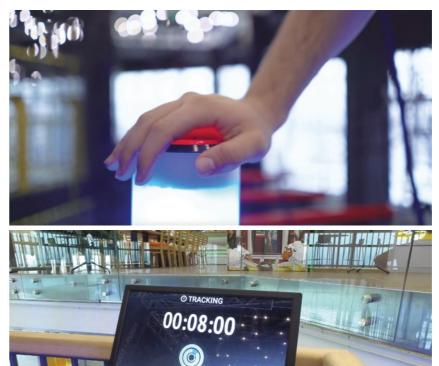

### **Racing Lines**

- Turn the experience into a competition.
- Time & rank visitors' speed.
- A great incentive for group visits and increased repeatability.
- Contains a starting sensor, stop button and a TV screen that displays the leaderboard
- Optional smoke machine and sound system