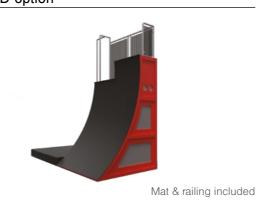

Run The Curve with LED option

**Double Run The Curve** with LED option

Ninja Wall & Trampoline

**Hanging Rings** 

**Swinging Discs** 

Swing Bridge

**Jump Box** 

**Sea Of Multiple Rings** 