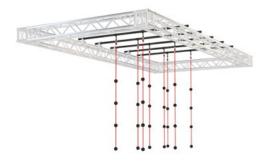

## **Buoys**

**Rope With Balls** 

**Tarzan Ropes** 

**Sky Bridge Rope** 

**Shaking Swing** 

**Trapeze Bars** 

Rope & Net

Climber